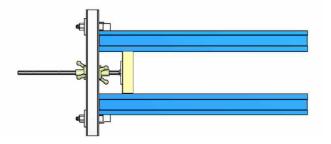

on install the alignment clamp.





### **IMPORTANT:**

The alignment clamps can accept compensations maximum thickness of 10cm.

### Mouting of the waling set

When the panels are in place and aligned, remove the 2 clamps outwards of all Spacer, set up by plating all the spacer on the profile of the panels and then put up a clamp and then the other and blocking at the desired height.





| Height of the panel | Quantity of waling |
|---------------------|--------------------|
| 250                 | 1                  |
| 500                 | 2                  |
| 750                 | 2                  |
| 1000                | 2                  |
| 1500                | 2                  |
| 2700                | 3                  |
| 3000                | 4                  |



Adjustable version

## Tightening detail of the panels

### 1) Standing panels

Example with panels1500mm



Screw the two wing nuts. Carefully check the holes without rods include plugs on the forming face side.



### 2) Laying panels



- Tightening rod
- No tightening rod

## Tightening detail of the panels

### 3) Superposition

Example with panels1500mm



### Mouting of the prop clamp



Slide the screws T in the groove of the panel, turn of ¼ turn to stop the screws and then screw the nuts using the wrench 30 to block the prop clamp.



2 meters ≤ X ≤ 3 meters

## Mouting of the lifting ring



Pallet rings

## Lifting instructions



While complying with Modalu pliers assembly instructions.

Lifting of 2 strands balanced with 2 lifting rings.

Liftable maximum area = 16m<sup>2</