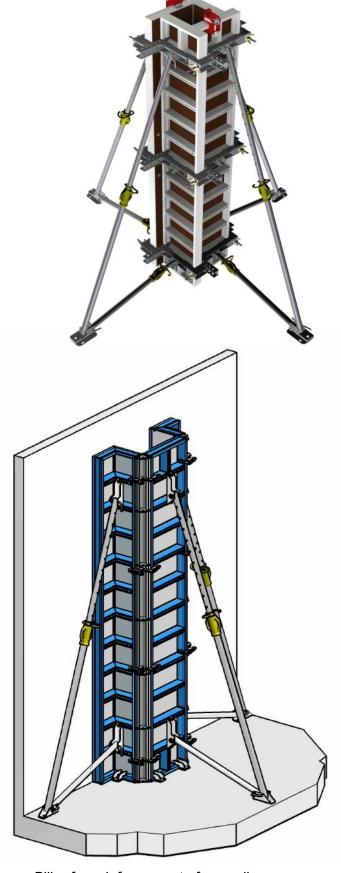

50



Voile épaisseur 180



Voile épaisseur 220



Voile épaisseur 160



Autres épaisseurs possibles

## Use of the adjustable angle



## Example of use of the accessories



Complete platform including : gate, floor and bracket.
Suitable with modular panels







Shift clamp for waling



Panel support platform



## Exemples d'utilisation des accessoires



## Special configuration for pools





Pool 8m x 4m

## **Configuration with trestles**



## **Configuration with trestles**



## Configuration with trestles large size



## Configuration cage d'escalier



#### Phase de montage sur Modalu







Extension sheet spacer:
Ideal for staircase configuration
Unforming without pressure thanks to the jack (see page 37)

## Pillar configuration



Pillar with special pillar clamps





Pillar for reinforcement of prewall

## Delivery - Storage - Lifting

Instructions strictly made for the large size

### 1) Delivery



# 2) Lifting during loading And unloading

⚠ 3 Panels on 4 points max



### 3) Storage

6 stacked panels maximum

The panels must at 40 cm from the floor



## Mouting of the panel

Instructions strictly made for the large size



(option)

## Mouting of the panel

Instructions strictly made for the large size

In the case of overlay, prepare the panel as follows: safety deployed and remove the props of the panel

10

Approach the panels until they are in contact





11

Mout the props and their foot plates



| When the profiles are |
|-----------------------|
| aligned, block the    |
| assembly clamps       |

| Panel width<br>(m) | Quantity of<br>c