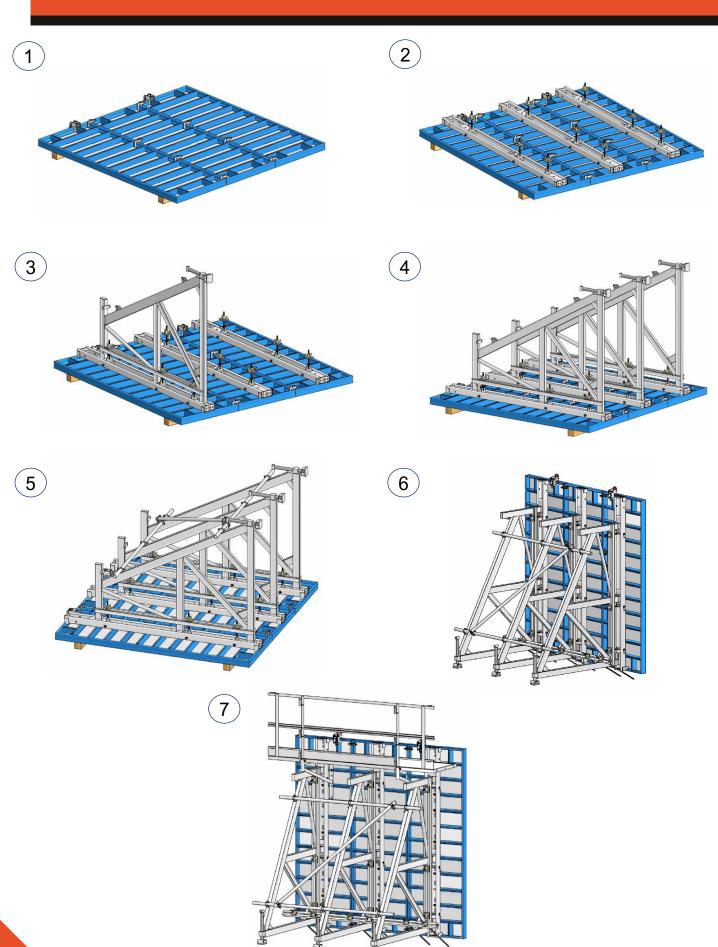

The modular formwork panels must be mounted manuportables Modalu by qualified, competent and accustomed to this kind of work.

A minimum of two people are required to perform this installation.

People participating in the assembly of modular formwork panels manuportables Modalu must have read the pattern layout plans provided.