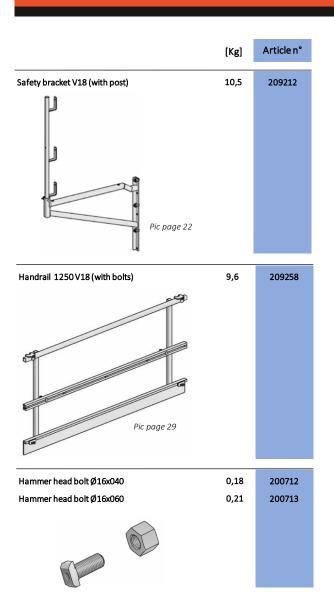

|                                                                        |             | [Kg]        | Article n°       |
|------------------------------------------------------------------------|-------------|-------------|------------------|
| Assembly clamp to hit                                                  |             | 1,2         | 207852           |
| Shift clamp 0 to 6cm pitch of 1cm<br>Shift clamp 0 to 20cm pitch of1cm |             | 2,6<br>3,0  | 205136<br>205136 |
| Waling1000 Waling 600                                                  | pic page 16 | 13,2<br>9,0 | 104652<br>103999 |
| Floor attachment clamp                                                 | pic page 29 | 0,8         | 102633           |
| Body of waling clamp                                                   | pic page 16 | 0,8         | 103997           |
| Safety post bracket                                                    | pic page 29 | 1,8         | 205181           |
| Upper rod bracket                                                      | pic page 29 | 0,5         | 104721           |