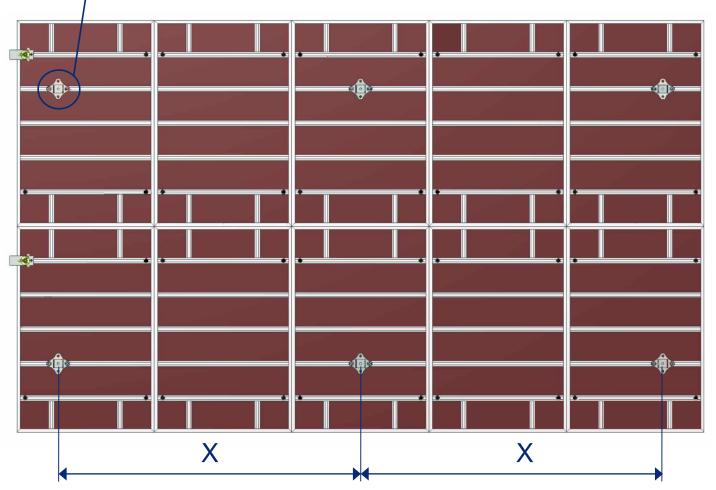

| 2                  |
| 750                 | 2                  |
| 1000                | 2                  |
| 1500                | 2                  |
| 2700                | 3                  |
| 3000                | 4                  |



Adjustable version

## Tightening detail of the panels

### 1) Standing panels

Example with panels1500mm



Screw the two wing nuts. Carefully check the holes without rods include plugs on the forming face side.



### 2) Laying panels



- Tightening rod
- No tightening rod

## Tightening detail of the panels

### 3) Superposition

Example with panels1500mm



### Mouting of the prop clamp



Slide the screws T in the groove of the panel, turn of ¼ turn to stop the screws and then screw the nuts using the wrench 30 to block the prop clamp.



2 meters ≤ X ≤ 3 meters

## Mouting of the lifting ring



Pallet rings

## Lifting instructions



While complying with Modalu pliers assembly instructions.

Lifting of 2 strands balanced with 2 lifting rings.

Liftable maximum area = 16m<sup>2</sup> with L max = 5 meters Maximum weight = 400 kg.



## Mounting of the safety bracket







### Formwork configuration stringers



Install the spacers in the middle of the panels 1.5m long and evenly distribute 2 spacers on the panels 3m long. Available on panels from 0,5m to 1m.



Sill configuration through pins positioned all around 1500mm.

## Mounting of polygons



## Mouting of the Adjustable angle



## Mouting of the extension sheets



## Use of the angle 90°



Voile épaisseur 200



Voile épaisseur 250



Voile épaisseur 180