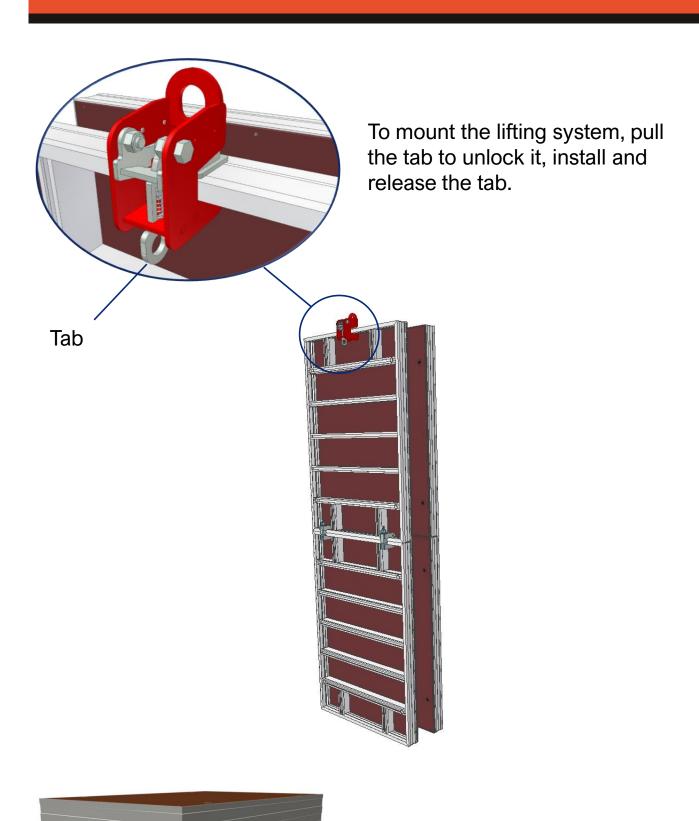

|
| 1000                | 2                  |
| 1500                | 2                  |
| 2700                | 3                  |
| 3000                | 4                  |



Adjustable version

## Tightening detail of the panels

### 1) Standing panels

Example with panels1500mm



Screw the two wing nuts. Carefully check the holes without rods include plugs on the forming face side.



### 2) Laying panels



- Tightening rod
- No tightening rod

## Tightening detail of the panels

### 3) Superposition

Example with panels1500mm



### Mouting of the prop clamp



Slide the screws T in the groove of the panel, turn of ¼ turn to stop the screws and then screw the nuts using the wrench 30 to block the prop clamp.



2 meters ≤ X ≤ 3 meters

## Mouting of the lifting ring



Pallet rings

## Lifting instructions



While complying with Modalu pliers assembly instructions.

Lifting of 2 strands balanced with 2 lifting rings.

Liftable maximum area = 16m<sup>2</sup> with L max = 5 meters Maximum weight = 400 kg.



## Mounting of the safety bracket







### Formwork configuration stringers



Install the spacers in the middle of the panels 1.5m long and evenly distribute 2 spacers on the panels 3m long. Available on panels from 0,5m to 1m.



Sill configuration through pins positioned all around 1500mm.

## Mounting of polygons



## Mouting of the Adjustable angle



## Mouting of the extension sheets



## Use of the angle 90°



Voile épaisseur 200



Voile épaisseur 250



Voile épaisseur 180



Voile épaisseur 220



Voile épaisseur 160



Autres épaiss