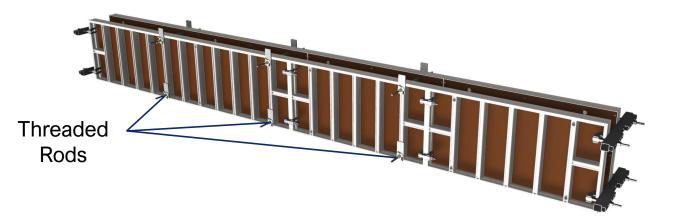

|                                                                        |             | [Kg]        | Article n°       |
|------------------------------------------------------------------------|-------------|-------------|------------------|
| Assembly clamp to hit                                                  |             | 1,2         | 207852           |
| Shift clamp 0 to 6cm pitch of 1cm<br>Shift clamp 0 to 20cm pitch of1cm |             | 2,6<br>3,0  | 205136<br>205136 |
| Waling1000 Waling 600                                                  | pic page 16 | 13,2<br>9,0 | 104652<br>103999 |
| Floor attachment clamp                                                 | pic page 29 | 0,8         | 102633           |
| Body of waling clamp                                                   | pic page 16 | 0,8         | 103997           |
| Safety post bracket                                                    | pic page 29 | 1,8         | 205181           |
| Upper rod bracket                                                      | pic page 29 | 0,5         | 104721           |