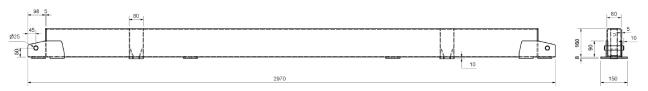

|                                                                        | [Kg] | Article n° |
|------------------------------------------------------------------------|------|------------|
| Internal polygon 0125x3000                                             | 21,6 | 100005     |
| Internal polygon 0125x2700                                             | 19,4 | 104688     |
| Internal polygon 0125x1500                                             | 10,7 | 100384     |
|                                                                        | -    |            |
| Pic page 24                                                            |      |            |
| Adjustable angle 015-0150x3000                                         | 62,0 | 104589     |
| Adjustable angle 015-0150x2700                                         | 55,2 | 104683     |
| Adjustable angle 015-0150x1500                                         | 31,2 | 103730     |
| Pic page 25                                                            |      |            |
| External angle 0x0x3000                                                | 26,1 | 104287     |
| External angle 0x0x2700                                                | 23,2 | 104679     |
| External angle 0x0x1500                                                | 13,1 | 101090     |
| Pic page 27                                                            |      |            |
| Int. Round corner 300x300x1500 (radius 150)  Pic page 32               | 39,6 | 209587     |
| Set of extension sheet spacer  Pic page 32                             | 12,1 | 208897     |
| Support 1750 Galvanized (Upn de 60)  Pic page 29                       | 18,6 | 103809     |
| Trestles extension 1390 Form/1 side (Modul ht1500) V/1.50 (with bolts) | 53,6 | 208792     |
| Base Trestles 2450 Form/1 suide (GF ht2750) V/1.50                     | 60,4 | 208792     |
| Pic page 30                                                            |      |            |