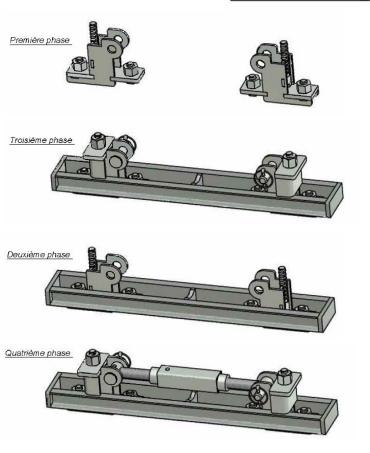

|                                          | [Kg] | Article n° |
|------------------------------------------|------|------------|
| Assembly clamp (nut lock)                | 1,0  | 208236     |
| pic page 14                              |      |            |
| Alignment clamp F 0-100 nut              | 4,9  | 104635     |
| Pic page 15                              | 5    |            |
| Angle/sheet clamp. 0-100 nut             | 3,7  | 204518     |
| pic page 27                              |      |            |
| S/E Pillar clamp from 200 to 400 Sp-     | 9,1  | 203931     |
| S/E Pillar clamp from 200 to 650 Sp-     | 15,2 | 204154     |
| Pillar clamp from 200 to 400 Sp-         | 11,5 | 203942     |
| Pillar clamp from 200 to 650 Sp-         | 17,6 | 204155     |
| S/E Rod for pillar clamp                 | 1,4  | 104652     |
| pic page 33                              |      |            |
| Adjustable spacer (16-18-20-22-24-25-30) | 14,4 | 103851     |
| pic page 29                              |      |            |
| Shift clamp for waling                   | 6,0  | 205144     |
| pic Page 29                              |      |            |
| Adaptation wedge Lg.110mm                | 0,2  | 209749     |
| Pic page 30                              |      |            |