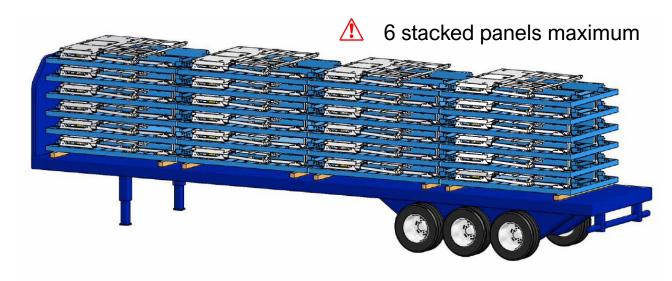

## Example of use of the accessories



Complete platform including : gate, floor and bracket.
Suitable with modular panels







Shift clamp for waling



Panel support platform



## Exemples d'utilisation des accessoires



## Special configuration for pools





Pool 8m x 4m

## **Configuration with trestles**



## **Configuration with trestles**



## Configuration with trestles large size



## Configuration cage d'escalier



#### Phase de montage sur Modalu







Extension sheet spacer:
Ideal for staircase configuration
Unforming without pressure thanks to the jack (see page 37)

## Pillar configuration



Pillar with special pillar clamps





Pillar for reinforcement of prewall

## Delivery - Storage - Lifting

Instructions strictly made for the large size

### 1) Delivery



# 2) Lifting during loading And unloading

⚠ 3 Panels on 4 points max



### 3) Storage

6 stacked panels maximum

The panels must at 40 cm from the floor



## Mouting of the panel

Instructions strictly made for the large size



(option)

## Mouting of the panel

Instructions strictly made for the large size

In the case of overlay, prepare the panel as follows: safety deployed and remove the props of the panel

10

Approach the panels until they are in contact





11

Mout the props and their foot plates



| When the profiles are |
|-----------------------|
| aligned, block the    |
| assembly clamps       |

| Panel width<br>(m) | Quantity of<br>clamp /<br>panel |
|--------------------|---------------------------------|
| 2                  | 3                               |
| 1,