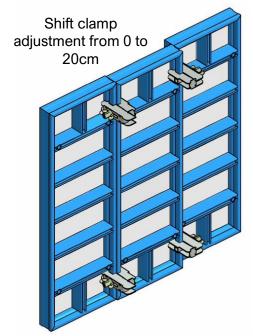

|                                                                        |             | [Kg]        | Article n°       |
|------------------------------------------------------------------------|-------------|-------------|------------------|
| Assembly clamp to hit                                                  |             | 1,2         | 207852           |
| Shift clamp 0 to 6cm pitch of 1cm<br>Shift clamp 0 to 20cm pitch of1cm |             | 2,6<br>3,0  | 205136<br>205136 |
| Waling1000 Waling 600                                                  | pic page 16 | 13,2<br>9,0 | 104652<br>103999 |
| Floor attachment clamp                                                 | pic page 29 | 0,8         | 102633           |
| Body of waling clamp                                                   | pic page 16 | 0,8         | 103997           |
| Safety post bracket                                                    | pic page 29 | 1,8         | 205181           |
| Upper rod bracket                                                      | pic page 29 | 0,5         | 104721           |