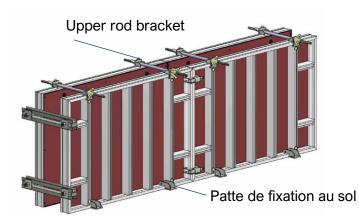

|                                                                        |             | [Kg]        | Article n°       |
|------------------------------------------------------------------------|-------------|-------------|------------------|
| Assembly clamp to hit                                                  |             | 1,2         | 207852           |
| Shift clamp 0 to 6cm pitch of 1cm<br>Shift clamp 0 to 20cm pitch of1cm |             | 2,6<br>3,0  | 205136<br>205136 |
| Waling1000 Waling 600                                                  | pic page 16 | 13,2<br>9,0 | 104652<br>103999 |
| Floor attachment clamp                                                 | pic page 29 | 0,8         | 102633           |
| Body of waling clamp                                                   | pic page 16 | 0,8         | 103997           |
| Safety post bracket                                                    | pic page 29 | 1,8         | 205181           |
| Upper rod bracket                                                      | pic page 29 | 0,5         | 104721           |