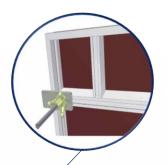

|                                          | [Kg] | Article n° |
|------------------------------------------|------|------------|
| Assembly clamp (nut lock)                | 1,0  | 208236     |
| pic page 14                              |      |            |
| Alignment clamp F 0-100 nut              | 4,9  | 104635     |
| Pic page 15                              | 5    |            |
| Angle/sheet clamp. 0-100 nut             | 3,7  | 204518     |
| pic page 27                              |      |            |
| S/E Pillar clamp from 200 to 400 Sp-     | 9,1  | 203931     |
| S/E Pillar clamp from 200 to 650 Sp-     | 15,2 | 204154     |
| Pillar clamp from 200 to 400 Sp-         | 11,5 | 203942     |
| Pillar clamp from 200 to 650 Sp-         | 17,6 | 204155     |
| S/E Rod for pillar clamp                 | 1,4  | 104652     |
| pic page 33                              |      |            |
| Adjustable spacer (16-18-20-22-24-25-30) | 14,4 | 103851     |
| pic page 29                              |      |            |
| Shift clamp for waling                   | 6,0  | 205144     |
| pic Page 29                              |      |            |
| Adaptation wedge Lg.110mm                | 0,2  | 209749     |
| Pic page 30                              |      |            |