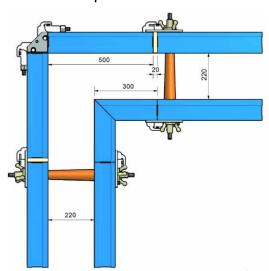

|                                          | [Kg] | Article n° |
|------------------------------------------|------|------------|
| Assembly clamp (nut lock)                | 1,0  | 208236     |
| pic page 14                              |      |            |
| Alignment clamp F 0-100 nut              | 4,9  | 104635     |
| Pic page 15                              | 5    |            |
| Angle/sheet clamp. 0-100 nut             | 3,7  | 204518     |
| pic page 27                              |      |            |
| S/E Pillar clamp from 200 to 400 Sp-     | 9,1  | 203931     |
| S/E Pillar clamp from 200 to 650 Sp-     | 15,2 | 204154     |
| Pillar clamp from 200 to 400 Sp-         | 11,5 | 203942     |
| Pillar clamp from 200 to 650 Sp-         | 17,6 | 204155     |
| S/E Rod for pillar clamp                 | 1,4  | 104652     |
| pic page 33                              |      |            |
| Adjustable spacer (16-18-20-22-24-25-30) | 14,4 | 103851     |
| pic page 29                              |      |            |
| Shift clamp for waling                   | 6,0  | 205144     |
| pic Page 29                              |      |            |
| Adaptation wedge Lg.110mm                | 0,2  | 209749     |
| Pic page 30                              |      |            |