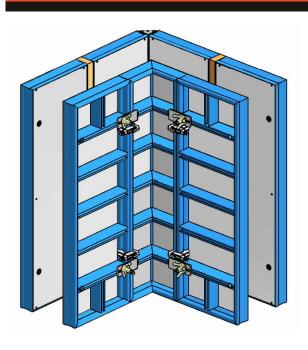

|                                                                        | [Kg] | Article n° |
|------------------------------------------------------------------------|------|------------|
| Internal polygon 0125x3000                                             | 21,6 | 100005     |
| Internal polygon 0125x2700                                             | 19,4 | 104688     |
| Internal polygon 0125x1500                                             | 10,7 | 100384     |
|                                                                        | -    |            |
| Pic page 24                                                            |      |            |
| Adjustable angle 015-0150x3000                                         | 62,0 | 104589     |
| Adjustable angle 015-0150x2700                                         | 55,2 | 104683     |
| Adjustable angle 015-0150x1500                                         | 31,2 | 103730     |
| Pic page 25                                                            |      |            |
| External angle 0x0x3000                                                | 26,1 | 104287     |
| External angle 0x0x2700                                                | 23,2 | 104679     |
| External angle 0x0x1500                                                | 13,1 | 101090     |
| Pic page 27                                                            |      |            |
| Int. Round corner 300x300x1500 (radius 150)  Pic page 32               | 39,6 | 209587     |
| Set of extension sheet spacer  Pic page 32                             | 12,1 | 208897     |
| Support 1750 Galvanized (Upn de 60)  Pic page 29                       | 18,6 | 103809     |
| Trestles extension 1390 Form/1 side (Modul ht1500) V/1.50 (with bolts) | 53,6 | 208792     |
| Base Trestles 2450 Form/1 suide (GF ht2750) V/1.50                     | 60,4 | 208792     |
| Pic page 30                                                            |      |            |