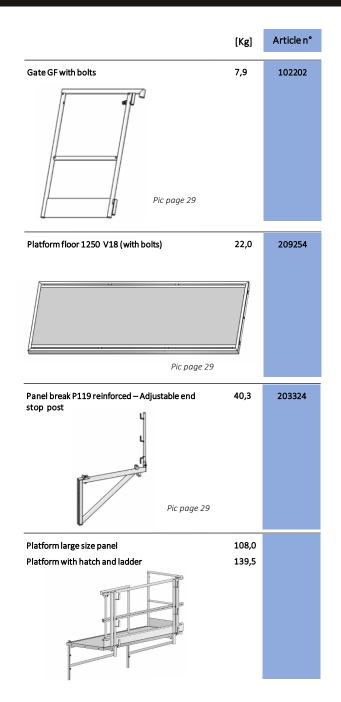

|                                                                        |             | [Kg]        | Article n°       |
|------------------------------------------------------------------------|-------------|-------------|------------------|
| Assembly clamp to hit                                                  |             | 1,2         | 207852           |
| Shift clamp 0 to 6cm pitch of 1cm<br>Shift clamp 0 to 20cm pitch of1cm |             | 2,6<br>3,0  | 205136<br>205136 |
| Waling1000 Waling 600                                                  | pic page 16 | 13,2<br>9,0 | 104652<br>103999 |
| Floor attachment clamp                                                 | pic page 29 | 0,8         | 102633           |
| Body of waling clamp                                                   | pic page 16 | 0,8         | 103997           |
| Safety post bracket                                                    | pic page 29 | 1,8         | 205181           |
| Upper rod bracket                                                      | pic page 29 | 0,5         | 104721           |