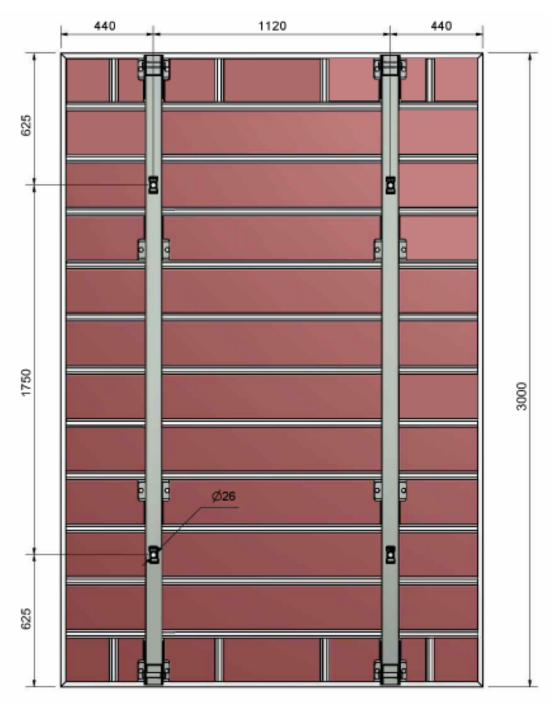

|                                                                        | [Kg] | Article n° |
|------------------------------------------------------------------------|------|------------|
| Internal polygon 0125x3000                                             | 21,6 | 100005     |
| Internal polygon 0125x2700                                             | 19,4 | 104688     |
| Internal polygon 0125x1500                                             | 10,7 | 100384     |
|                                                                        | -    |            |
| Pic page 24                                                            |      |            |
| Adjustable angle 015-0150x3000                                         | 62,0 | 104589     |
| Adjustable angle 015-0150x2700                                         | 55,2 | 104683     |
| Adjustable angle 015-0150x1500                                         | 31,2 | 103730     |
| Pic page 25                                                            |      |            |
| External angle 0x0x3000                                                | 26,1 | 104287     |
| External angle 0x0x2700                                                | 23,2 | 104679     |
| External angle 0x0x1500                                                | 13,1 | 101090     |
| Pic page 27                                                            |      |            |
| Int. Round corner 300x300x1500 (radius 150)  Pic page 32               | 39,6 | 209587     |
| Set of extension sheet spacer  Pic page 32                             | 12,1 | 208897     |
| Support 1750 Galvanized (Upn de 60)  Pic page 29                       | 18,6 | 103809     |
| Trestles extension 1390 Form/1 side (Modul ht1500) V/1.50 (with bolts) | 53,6 | 208792     |
| Base Trestles 2450 Form/1 suide (GF ht2750) V/1.50                     | 60,4 | 208792     |
| Pic page 30                                                            |      |            |