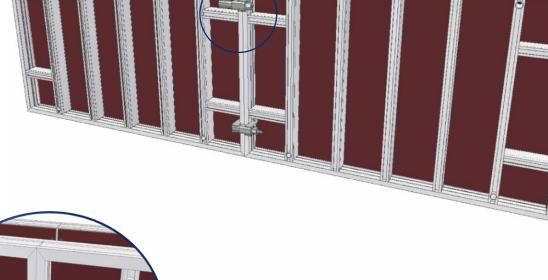

|                                          | [Kg] | Article n° |
|------------------------------------------|------|------------|
| Assembly clamp (nut lock)                | 1,0  | 208236     |
| pic page 14                              |      |            |
| Alignment clamp F 0-100 nut              | 4,9  | 104635     |
| Pic page 15                              | 5    |            |
| Angle/sheet clamp. 0-100 nut             | 3,7  | 204518     |
| pic page 27                              |      |            |
| S/E Pillar clamp from 200 to 400 Sp-     | 9,1  | 203931     |
| S/E Pillar clamp from 200 to 650 Sp-     | 15,2 | 204154     |
| Pillar clamp from 200 to 400 Sp-         | 11,5 | 203942     |
| Pillar clamp from 200 to 650 Sp-         | 17,6 | 204155     |
| S/E Rod for pillar clamp                 | 1,4  | 104652     |
| pic page 33                              |      |            |
| Adjustable spacer (16-18-20-22-24-25-30) | 14,4 | 103851     |
| pic page 29                              |      |            |
| Shift clamp for waling                   | 6,0  | 205144     |
| pic Page 29                              |      |            |
| Adaptation wedge Lg.110mm                | 0,2  | 209749     |
| Pic page 30                              |      |            |