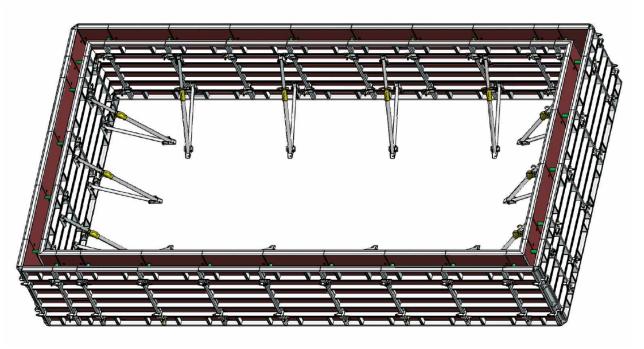

ingers



Install the spacers in the middle of the panels 1.5m long and evenly distribute 2 spacers on the panels 3m long. Available on panels from 0,5m to 1m.



Sill configuration through pins positioned all around 1500mm.

## Mounting of polygons



## Mouting of the Adjustable angle



## Mouting of the extension sheets



## Use of the angle 90°



Voile épaisseur 200



Voile épaisseur 250



Voile épaisseur 180



Voile épaisseur 220



Voile épaisseur 160



Autres épaisseurs possibles

## Use of the adjustable angle



## Example of use of the accessories



Complete platform including : gate, floor and bracket.
Suitable with modular panels







Shift clamp for waling



Panel support platform



## Exemples d'utilisation des accessoires



## Special configuration for pools





Pool 8m x 4m

## **Configuration with trestles**



## **Configuration with trestles**



## Configuration with trestles large size



## Configuration cage d'escalier



#### Phase de montage sur Modalu







Extension sheet spacer:
Ideal for staircase configuration
Unforming without pressure thanks to the jack (see page 37)

## Pillar configuration



Pillar with special pillar clamps





Pillar for reinforcement of prewall

## Delivery - Storage - Lifting

Instructions strictly made for the large size

### 1) Delivery



# 2) Lifting during loading And unloading

⚠ 3 Panels on 4 points max



### 3) Storage

6 stacked panels maximum

The panels must at 40 cm from the floor



## Mouting of the panel

Instructions strictly made for the large size



(option)

## Mouting of the panel