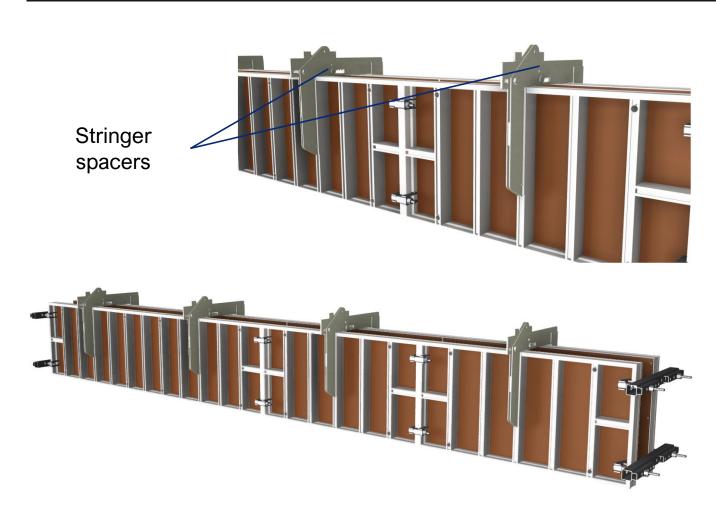

|                                                                        |             | [Kg]        | Article n°       |
|------------------------------------------------------------------------|-------------|-------------|------------------|
| Assembly clamp to hit                                                  |             | 1,2         | 207852           |
| Shift clamp 0 to 6cm pitch of 1cm<br>Shift clamp 0 to 20cm pitch of1cm |             | 2,6<br>3,0  | 205136<br>205136 |
| Waling1000 Waling 600                                                  | pic page 16 | 13,2<br>9,0 | 104652<br>103999 |
| Floor attachment clamp                                                 | pic page 29 | 0,8         | 102633           |
| Body of waling clamp                                                   | pic page 16 | 0,8         | 103997           |
| Safety post bracket                                                    | pic page 29 | 1,8         | 205181           |
| Upper rod bracket                                                      | pic page 29 | 0,5         | 104721           |