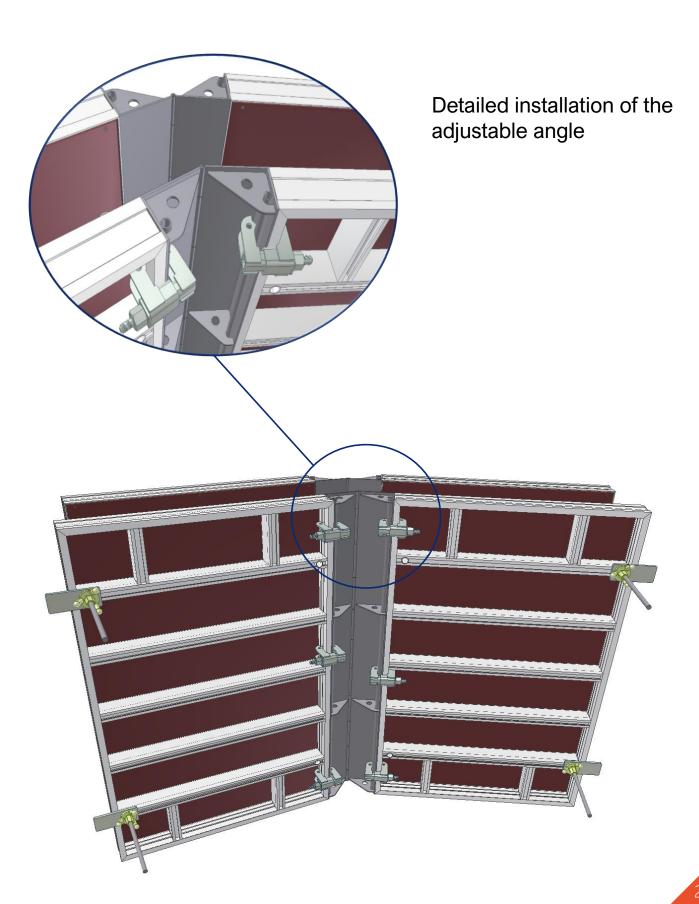

|                                                                        | [Kg] | Article n° |
|------------------------------------------------------------------------|------|------------|
| Internal polygon 0125x3000                                             | 21,6 | 100005     |
| Internal polygon 0125x2700                                             | 19,4 | 104688     |
| Internal polygon 0125x1500                                             | 10,7 | 100384     |
|                                                                        | -    |            |
| Pic page 24                                                            |      |            |
| Adjustable angle 015-0150x3000                                         | 62,0 | 104589     |
| Adjustable angle 015-0150x2700                                         | 55,2 | 104683     |
| Adjustable angle 015-0150x1500                                         | 31,2 | 103730     |
| Pic page 25                                                            |      |            |
| External angle 0x0x3000                                                | 26,1 | 104287     |
| External angle 0x0x2700                                                | 23,2 | 104679     |
| External angle 0x0x1500                                                | 13,1 | 101090     |
| Pic page 27                                                            |      |            |
| Int. Round corner 300x300x1500 (radius 150)  Pic page 32               | 39,6 | 209587     |
| Set of extension sheet spacer  Pic page 32                             | 12,1 | 208897     |
| Support 1750 Galvanized (Upn de 60)  Pic page 29                       | 18,6 | 103809     |
| Trestles extension 1390 Form/1 side (Modul ht1500) V/1.50 (with bolts) | 53,6 | 208792     |
| Base Trestles 2450 Form/1 suide (GF ht2750) V/1.50                     | 60,4 | 208792     |
| Pic page 30                                                            |      |            |