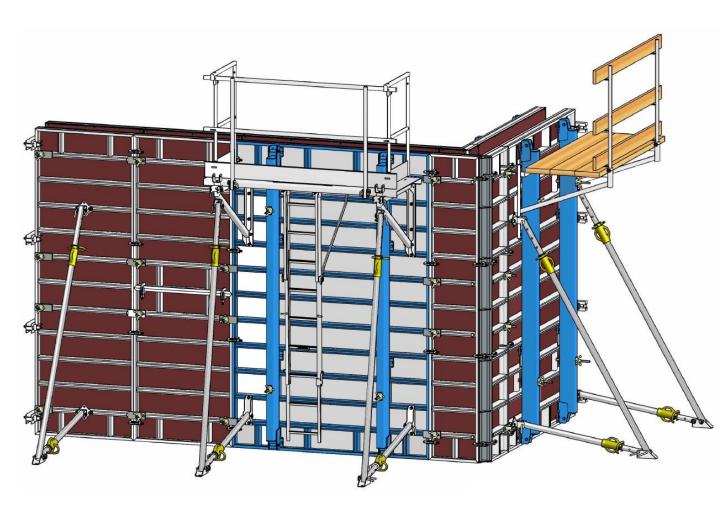

### Fields of application

Implementation and use of modular formwork panels.

This is an assembly of subsets of different classes (formwork parts, bonding, security, shoring, etc. .....)

#### For what purpose

This form assembly is operable to perform straight walls or concrete veneers, stringers, etc ...

### Fields of application

This guide aims to help you climb your modular formwork panels manuportables Modalu step by step with maximum ease.

Before starting the installation or use of this equipment, any person will see instructions outlined in this manual and specifically warnings marked with the logo:

The modular formwork panels must be mounted manuportables Modalu by qualified, competent and accustomed to this kind of work.

A minimum of two people are required to perform this installation.

People participating in the assembly of modular formwork panels manuportables Modalu must have read the pattern layout plans provided.