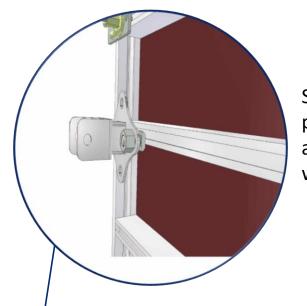

ight of the panel | Quantity of waling |
|---------------------|--------------------|
| 250                 | 1                  |
| 500                 | 2                  |
| 750                 | 2                  |
| 1000                | 2                  |
| 1500                | 2                  |
| 2700                | 3                  |
| 3000                | 4                  |



Adjustable version

## Tightening detail of the panels

### 1) Standing panels

Example with panels1500mm



Screw the two wing nuts. Carefully check the holes without rods include plugs on the forming face side.



### 2) Laying panels



- Tightening rod
- No tightening rod

## Tightening detail of the panels

### 3) Superposition

Example with panels1500mm



### Mouting of the prop clamp



Slide the screws T in the groove of the panel, turn of ¼ turn to stop the screws and then screw the nuts using the wrench 30 to block the prop clamp.



2 meters ≤ X ≤ 3 meters

## Mouting of the lifting ring



Pallet rings

## Lifting instructions



While complying with Modalu pliers assembly instructions.

Lifting of 2 strands balanced with 2 lifting rings.

Liftable maximum area = 16m<sup>2</sup> with L max = 5 meters Maximum weight = 400 kg.



## Mounting of the safety bracket







### Formwork configuration stringers



Install the spacers in the middle of the panels 1.5m long and evenly distribute 2 spacers on the panels 3m long. Available on panels from 0,5m to 1m.



Sill configuration through pins positioned all around 1500mm.

## Mounting of polygons



## Mouting of the A