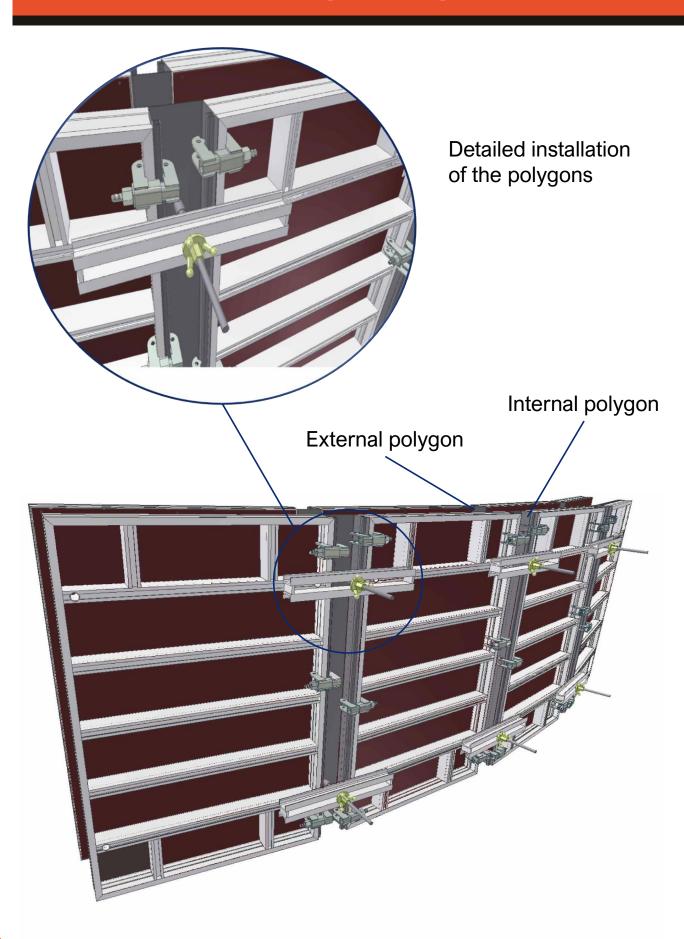

|                                                                        | [Kg] | Article n° |
|------------------------------------------------------------------------|------|------------|
| Internal polygon 0125x3000                                             | 21,6 | 100005     |
| Internal polygon 0125x2700                                             | 19,4 | 104688     |
| Internal polygon 0125x1500                                             | 10,7 | 100384     |
|                                                                        | -    |            |
| Pic page 24                                                            |      |            |
| Adjustable angle 015-0150x3000                                         | 62,0 | 104589     |
| Adjustable angle 015-0150x2700                                         | 55,2 | 104683     |
| Adjustable angle 015-0150x1500                                         | 31,2 | 103730     |
| Pic page 25                                                            |      |            |
| External angle 0x0x3000                                                | 26,1 | 104287     |
| External angle 0x0x2700                                                | 23,2 | 104679     |
| External angle 0x0x1500                                                | 13,1 | 101090     |
| Pic page 27                                                            |      |            |
| Int. Round corner 300x300x1500 (radius 150)  Pic page 32               | 39,6 | 209587     |
| Set of extension sheet spacer  Pic page 32                             | 12,1 | 208897     |
| Support 1750 Galvanized (Upn de 60)  Pic page 29                       | 18,6 | 103809     |
| Trestles extension 1390 Form/1 side (Modul ht1500) V/1.50 (with bolts) | 53,6 | 208792     |
| Base Trestles 2450 Form/1 suide (GF ht2750) V/1.50                     | 60,4 | 208792     |
| Pic page 30                                                            |      |            |