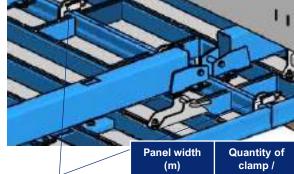

ircase configuration
Unforming without pressure thanks to the jack (see page 37)

## Pillar configuration



Pillar with special pillar clamps





Pillar for reinforcement of prewall

## Delivery - Storage - Lifting

Instructions strictly made for the large size

### 1) Delivery



# 2) Lifting during loading And unloading

⚠ 3 Panels on 4 points max



### 3) Storage

6 stacked panels maximum

The panels must at 40 cm from the floor



## Mouting of the panel

Instructions strictly made for the large size



(option)

## Mouting of the panel

Instructions strictly made for the large size

In the case of overlay, prepare the panel as follows: safety deployed and remove the props of the panel

10

Approach the panels until they are in contact





11

Mout the props and their foot plates



| When the profiles are |
|-----------------------|
| aligned, block the    |
| assembly clamps       |

| Panel width<br>(m) | Quantity of<br>clamp /<br>panel |
|--------------------|---------------------------------|
| 2                  | 3                               |
| 1,5                | 2                               |
| 1                  | 2                               |



13

raise the panels by the lifting ring



## Mouting of the panel

Instructions strictly made for the large size



### Installation instructions and safety

#### Domain of use:

Modular formwork is intended for construction site personnel only.

Usage by the general public is prohibited.

#### Unloading and storage area:

Unloading operation are done under the supervision of an authorized person.

P