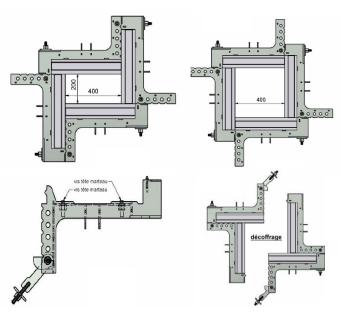

oile épaisseur 200



Voile épaisseur 250



Voile épaisseur 180



Voile épaisseur 220



Voile épaisseur 160



Autres épaisseurs possibles

## Use of the adjustable angle



## Example of use of the accessories



Complete platform including : gate, floor and bracket.
Suitable with modular panels







Shift clamp for waling



Panel support platform



## Exemples d'utilisation des accessoires



## Special configuration for pools





Pool 8m x 4m

## **Configuration with trestles**



## **Configuration with trestles**



## Configuration with trestles large size



## Configuration cage d'escalier



#### Phase de montage sur Modalu







Extension sheet spacer:
Ideal for staircase configuration
Unforming without pressure thanks to the jack (see page 37)

## Pillar configuration



Pillar with special pillar clamps





Pillar for reinforcement of prewall

## Delivery - Storage - Lifting

Instructions strictly made for the large size

### 1) Delivery



# 2) Lifting during loading And unloading

⚠ 3 Panels on 4 points max



### 3) Storage

6 stacked panels maximum

The panels must at 40 cm from the floor



## Mouting of the panel

Instructions strictly made for the large size



(option)

## Mouting of the panel

Instructions strictly made for the large size

In the case of overlay, prepare the panel as follows: safety deployed and remove the props of the panel

10

Approach the panels until they are in contact





11

Mout the props and their foot plates



| When the profiles are |
|-----------------------|
| aligned, block the    |
| assembly clamps       |