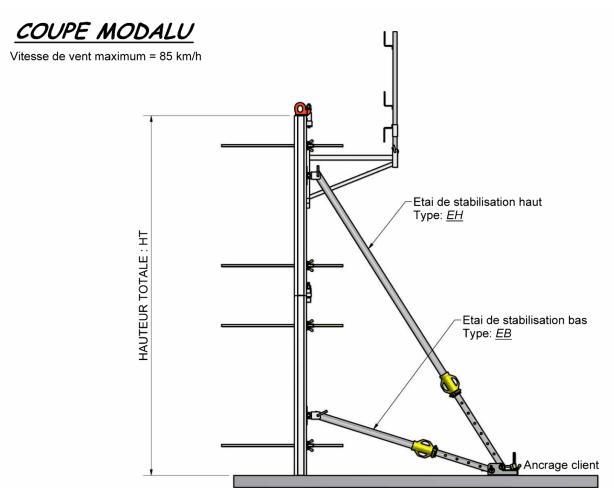

ceed the allowed pressure of 5 tons / m2 of formwork.

Check that the clamping elements used (rods and nuts) resist efforts of 3.75 tonnes / rod.

Do not approach energized electrical cables.

Use reliable lifting elements, appropriate and fitted with safety hooks to ensure good fixation.

#### **Support Capabilities:**

The formwork panels platforms spaced by less than 2 m are able of receiving two men and their tools whether 200kg. The customer must ensure the resistance of decks being used.

#### Weather:

The assembly of the modular formwork becomes dangerous and can justify stopping the construction site in the case of atmospheric conditions such as:

Frost / abundant rain / snow / ice storm Wind (beyond 85km / h)

## Stabilization of the panels



#### **CONSULT THE LAYOUT PLAN**





| HT(m) | Panel detail                 | ЕН          | EB          |
|-------|------------------------------|-------------|-------------|
| 1.0   | 1 x 1m                       | TPE 100/175 | Ø           |
| 1.5   | 1 x 1.5m                     | TPE 170/300 | Ø           |
| 2.0   | 2 x 1m                       | TPE 170/300 | TPE 100/175 |
| 2.0   | 1 x 0.5m + 1 x 1.5m          | TPE 170/300 | TPE 100/175 |
| 2.5   | 1 x 1m + 1 x 1.5m            | TPE 220/400 | TPE 100/175 |
| 2.5   | 1 x 0.5m + 2 x 1m            | TPE 220/400 | TPE 100/175 |
| 3.0   | 2 x 1.5m                     | TPE 220/400 | TPE 100/175 |
| 3.0   | 3 x 1m                       | TPE 220/400 | TPE 100/175 |
| 3.0   | 1 x 0.5m + 1 x 1m + 1 x 1.5m | TPE 220/400 | TPE 100/175 |

#### Condition of use and maintenance