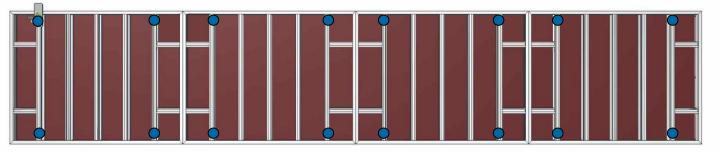

|                                          | [Kg] | Article n° |
|------------------------------------------|------|------------|
| Assembly clamp (nut lock)                | 1,0  | 208236     |
| pic page 14                              |      |            |
| Alignment clamp F 0-100 nut              | 4,9  | 104635     |
| Pic page 15                              | 5    |            |
| Angle/sheet clamp. 0-100 nut             | 3,7  | 204518     |
| pic page 27                              |      |            |
| S/E Pillar clamp from 200 to 400 Sp-     | 9,1  | 203931     |
| S/E Pillar clamp from 200 to 650 Sp-     | 15,2 | 204154     |
| Pillar clamp from 200 to 400 Sp-         | 11,5 | 203942     |
| Pillar clamp from 200 to 650 Sp-         | 17,6 | 204155     |
| S/E Rod for pillar clamp                 | 1,4  | 104652     |
| pic page 33                              |      |            |
| Adjustable spacer (16-18-20-22-24-25-30) | 14,4 | 103851     |
| pic page 29                              |      |            |
| Shift clamp for waling                   | 6,0  | 205144     |
| pic Page 29                              |      |            |
| Adaptation wedge Lg.110mm                | 0,2  | 209749     |
| Pic page 30                              |      |            |