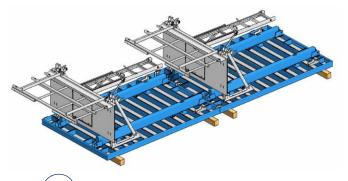

Extension sheet spacer:
Ideal for staircase configuration
Unforming without pressure thanks to the jack (see page 37)

## Pillar configuration



Pillar with special pillar clamps





Pillar for reinforcement of prewall

## Delivery - Storage - Lifting

Instructions strictly made for the large size

### 1) Delivery



# 2) Lifting during loading And unloading

⚠ 3 Panels on 4 points max



### 3) Storage

6 stacked panels maximum

The panels must at 40 cm from the floor



## Mouting of the panel

Instructions strictly made for the large size



(option)

## Mouting of the panel

Instructions strictly made for the large size

In the case of overlay, prepare the panel as follows: safety deployed and remove the props of the panel

10

Approach the panels until they are in contact





11

Mout the props and their foot plates



| When the profiles are |
|-----------------------|
| aligned, block the    |
| assembly clamps       |

| Panel width<br>(m) | Quantity of<br>clamp /<br>panel |
|--------------------|---------------------------------|
| 2                  | 3                               |
| 1,5                | 2                               |
| 1                  | 2                               |



13

raise the panels by the lifting ring



## Mouting of the panel

Instructions strictly made for the large size



### Installation instructions and safety

#### Domain of use:

Modular formwork is intended for construction site personnel only.

Usage by the general public is prohibited.

#### Unloading and storage area:

Unloading operation are done under