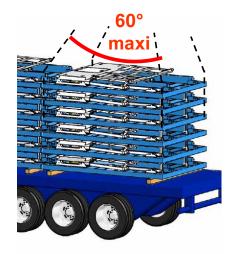

ate, floor and bracket.
Suitable with modular panels







Shift clamp for waling



Panel support platform



## Exemples d'utilisation des accessoires



## Special configuration for pools





Pool 8m x 4m

## **Configuration with trestles**



## **Configuration with trestles**



## Configuration with trestles large size



## Configuration cage d'escalier



#### Phase de montage sur Modalu







Extension sheet spacer:
Ideal for staircase configuration
Unforming without pressure thanks to the jack (see page 37)

## Pillar configuration



Pillar with special pillar clamps





Pillar for reinforcement of prewall

## Delivery - Storage - Lifting

Instructions strictly made for the large size

### 1) Delivery



# 2) Lifting during loading And unloading

⚠ 3 Panels on 4 points max



### 3) Storage

6 stacked panels maximum

The panels must at 40 cm from the floor



## Mouting of the panel

Instructions strictly made for the large size



(option)

## Mouting of the panel

Instructions strictly made for the large size

In the case of overlay, prepare the panel as follows: safety deployed and remove the props of the panel

10

Approach the panels until they are in contact





11

Mout the props and their foot plates



| When the profiles are |
|-----------------------|
| aligned, block the    |
| assembly clamps       |

| Panel width<br>(m) | Quantity of<br>clamp /<br>panel |
|--------------------|---------------------------------|
| 2                  | 3                               |
| 1,5                | 2                               |
| 1