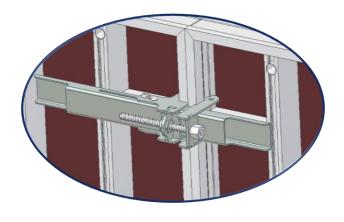

|         |            |

### POSITION OF THE TIGHTENING RODS



### POSITION OF THE TIGHTENING RODS



#### **POSITION OF THE TIGHTENING RODS**

### Large panels 2000x3000

Possibility to work with rod Ø23mm for more resistance



#### dimensions of the beam



### Mounting of the assembly clamps



When the panels are in place and aligned, install the assembly pliers and tighten the nut with the key 30



IMPORTANT: The assembly pliers can accept compensation of 3cm maximum thickness.

## Mounting of the alignment clamp



In case you need a reinforcment or an extension install the alignment clamp.





### **IMPORTANT:**

The alignment clamps can accept compensations maximum thickness of 10cm.

### Mouting of the waling set

When the panels are in place and aligned, remove the 2 clamps outwards of all Spacer, set up by plating all the spacer on the profile of the panels and then put up a clamp and then the other and blocking at the desired height.





| Height of the panel | Quantity of waling |
|---------------------|--------------------|
| 250                 | 1                  |
| 500                 | 2                  |
| 750                 | 2                  |
| 1000                | 2                  |
| 1500                | 2                  |
| 2700                | 3                  |
| 3000                | 4                  |



Adjustable version

## Tightening