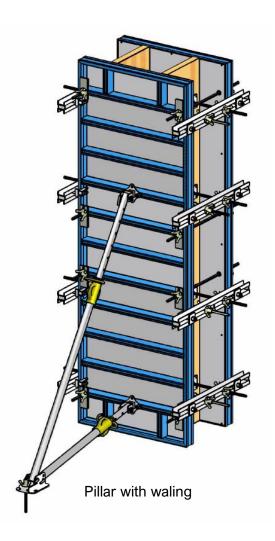

250



Voile épaisseur 180



Voile épaisseur 220



Voile épaisseur 160



Autres épaisseurs possibles

## Use of the adjustable angle



## Example of use of the accessories



Complete platform including : gate, floor and bracket.
Suitable with modular panels







Shift clamp for waling



Panel support platform



## Exemples d'utilisation des accessoires



## Special configuration for pools





Pool 8m x 4m

## **Configuration with trestles**



## **Configuration with trestles**



## Configuration with trestles large size



## Configuration cage d'escalier



#### Phase de montage sur Modalu







Extension sheet spacer:
Ideal for staircase configuration
Unforming without pressure thanks to the jack (see page 37)

## Pillar configuration



Pillar with special pillar clamps





Pillar for reinforcement of prewall

## Delivery - Storage - Lifting

Instructions strictly made for the large size

### 1) Delivery



# 2) Lifting during loading And unloading

⚠ 3 Panels on 4 points max



### 3) Storage

6 stacked panels maximum

The panels must at 40 cm from the floor



## Mouting of the panel

Instructions strictly made for the large size



(option)

## Mouting of the panel

Instructions strictly made for the large size

In the case of overlay, prepare the panel as follows: safety deployed and remove the props of the panel

10

Approach the panels until they are in contact





11

Mout the props and their foot plates



| When the profiles are |
|-----------------------|
| aligned, block the    |
| assembly clamps       |

| Panel width<br>(m) | Quantity of<br