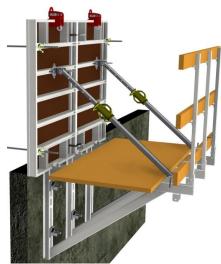

= 400 kg.



## Mounting of the safety bracket







### Formwork configuration stringers



Install the spacers in the middle of the panels 1.5m long and evenly distribute 2 spacers on the panels 3m long. Available on panels from 0,5m to 1m.



Sill configuration through pins positioned all around 1500mm.

## Mounting of polygons



## Mouting of the Adjustable angle



## Mouting of the extension sheets



## Use of the angle 90°



Voile épaisseur 200



Voile épaisseur 250



Voile épaisseur 180



Voile épaisseur 220



Voile épaisseur 160



Autres épaisseurs possibles

## Use of the adjustable angle



## Example of use of the accessories



Complete platform including : gate, floor and bracket.
Suitable with modular panels







Shift clamp for waling



Panel support platform



## Exemples d'utilisation des accessoires



## Special configuration for pools





Pool 8m x 4m

## **Configuration with trestles**



## **Configuration with trestles**



## Configuration with trestles large size



## Configuration cage d'escalier



#### Phase de montage sur Modalu







Extension sheet spacer:
Ideal for staircase configuration
Unforming without pressure thanks to the jack (see page 37)

## Pillar configuration



Pillar with special pillar clamps





Pillar for reinforcement of prewall

## Delivery - Storage - Lifting

Instructions strictly made for the large size

### 1) Delivery



# 2) Lifting during loading And unloading

⚠ 3 Panels on 4 points max



### 3) Storage

6 stacked panels maximum

The panels must at 40 cm from the floor



## Mouting of the panel