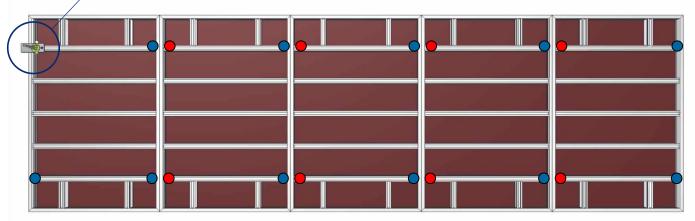

|                                          | [Kg] | Article n° |
|------------------------------------------|------|------------|
| Assembly clamp (nut lock)                | 1,0  | 208236     |
| pic page 14                              |      |            |
| Alignment clamp F 0-100 nut              | 4,9  | 104635     |
| Pic page 15                              | 5    |            |
| Angle/sheet clamp. 0-100 nut             | 3,7  | 204518     |
| pic page 27                              |      |            |
| S/E Pillar clamp from 200 to 400 Sp-     | 9,1  | 203931     |
| S/E Pillar clamp from 200 to 650 Sp-     | 15,2 | 204154     |
| Pillar clamp from 200 to 400 Sp-         | 11,5 | 203942     |
| Pillar clamp from 200 to 650 Sp-         | 17,6 | 204155     |
| S/E Rod for pillar clamp                 | 1,4  | 104652     |
| pic page 33                              |      |            |
| Adjustable spacer (16-18-20-22-24-25-30) | 14,4 | 103851     |
| pic page 29                              |      |            |
| Shift clamp for waling                   | 6,0  | 205144     |
| pic Page 29                              |      |            |
| Adaptation wedge Lg.110mm                | 0,2  | 209749     |
| Pic page 30                              |      |            |