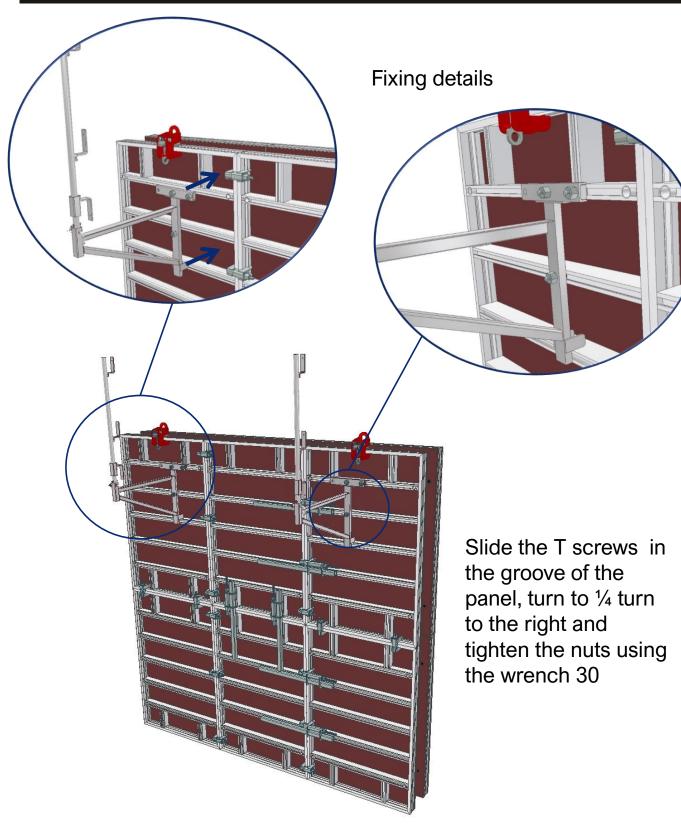

Tools required: level, hammer, wrench 30, etc ...

|                             | [Kg]  | Article n° |
|-----------------------------|-------|------------|
| Element Modalu 200x1500     | 9,9   | 101065     |
| Element Modalu 200x3000     | 19,5  | 104590     |
| Element Modalu 250x1000     | 7,7   | 100296     |
| Element Modalu 250x1500     | 11,2  | 100297     |
| Element Modalu 250x2000     | 14,8  | 100298     |
| Element Modalu 250x2700     | 19,1  | 104935     |
| Element Modalu 250x3000     | 22,0  | 100299     |
| Element Modalu 300x2700     | 20,1  | 104647     |
| Element Modalu 450x2700     | 27,0  | 104694     |
| Element Modalu 500x1000     | 12,8  | 100300     |
| Element Modalu 500x1500     | 18,4  | 100301     |
| Element Modalu 500x2000     | 24,0  | 100302     |
| Element Modalu 500x2700     | 30,5  | 104644     |
| Element Modalu 500x3000     | 35,2  | 100303     |
| Element Modalu 600x2700     | 33,2  | 104641     |
| Element Modalu 750x1000     | 17,3  | 100304     |
| Element Modalu 750x1500     | 24,8  | 100305     |
| Element Modalu 750x2000     | 32,5  | 100306     |
| Element Modalu 750x2700     | 41,0  | 104726     |
| Element Modalu 750x3000     | 47,7  | 100307     |
| Element Modalu 900x2700     | 48,2  | 104611     |
| Element Modalu 1000x1000    | 22,4  | 100308     |
| Element Modalu 1000x1500    | 32,0  | 100309     |
| Element Modalu 1000x2000    | 41,6  | 100310     |
| Element Modalu 1000x3000    | 60,8  | 100311     |
| Element Modalu GF 2000x3000 | 235,0 | 104647     |
|                             |       |            |