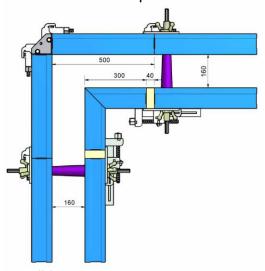

|                                          | [Kg] | Article n° |
|------------------------------------------|------|------------|
| Assembly clamp (nut lock)                | 1,0  | 208236     |
| pic page 14                              |      |            |
| Alignment clamp F 0-100 nut              | 4,9  | 104635     |
| Pic page 15                              | 5    |            |
| Angle/sheet clamp. 0-100 nut             | 3,7  | 204518     |
| pic page 27                              |      |            |
| S/E Pillar clamp from 200 to 400 Sp-     | 9,1  | 203931     |
| S/E Pillar clamp from 200 to 650 Sp-     | 15,2 | 204154     |
| Pillar clamp from 200 to 400 Sp-         | 11,5 | 203942     |
| Pillar clamp from 200 to 650 Sp-         | 17,6 | 204155     |
| S/E Rod for pillar clamp                 | 1,4  | 104652     |
| pic page 33                              |      |            |
| Adjustable spacer (16-18-20-22-24-25-30) | 14,4 | 103851     |
| pic page 29                              |      |            |
| Shift clamp for waling                   | 6,0  | 205144     |
| pic Page 29                              |      |            |
| Adaptation wedge Lg.110mm                | 0,2  | 209749     |
| Pic page 30                              |      |            |