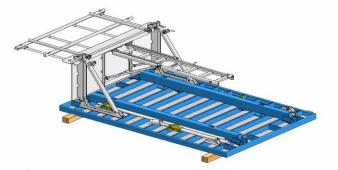

u







Extension sheet spacer:
Ideal for staircase configuration
Unforming without pressure thanks to the jack (see page 37)

## Pillar configuration



Pillar with special pillar clamps





Pillar for reinforcement of prewall

## Delivery - Storage - Lifting

Instructions strictly made for the large size

### 1) Delivery



# 2) Lifting during loading And unloading

⚠ 3 Panels on 4 points max



### 3) Storage

6 stacked panels maximum

The panels must at 40 cm from the floor



## Mouting of the panel

Instructions strictly made for the large size



(option)

## Mouting of the panel

Instructions strictly made for the large size

In the case of overlay, prepare the panel as follows: safety deployed and remove the props of the panel

10

Approach the panels until they are in contact





11

Mout the props and their foot plates



| When the profiles are |
|-----------------------|
| aligned, block the    |
| assembly clamps       |

| Panel width<br>(m) | Quantity of<br>clamp /<br>panel |
|--------------------|---------------------------------|
| 2                  | 3                               |
| 1,5                | 2                               |
| 1                  | 2                               |



13

raise the panels by the lifting ring



## Mouting of the panel

Instructions strictly made for the large size



### Installation instructions and safety

#### Domain of use:

Modular formwork is intended for construction site personnel only.

Usage by the general public is prohibited.

#### Unloading and storage area:

Unloading operation are done und