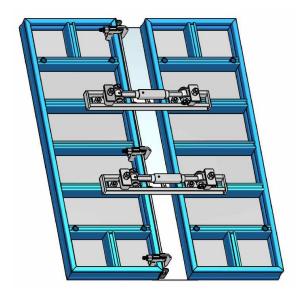

round 1500mm.

## Mounting of polygons



## Mouting of the Adjustable angle



## Mouting of the extension sheets



## Use of the angle 90°



Voile épaisseur 200



Voile épaisseur 250



Voile épaisseur 180



Voile épaisseur 220



Voile épaisseur 160



Autres épaisseurs possibles

## Use of the adjustable angle



## Example of use of the accessories



Complete platform including : gate, floor and bracket.
Suitable with modular panels







Shift clamp for waling



Panel support platform



## Exemples d'utilisation des accessoires



## Special configuration for pools





Pool 8m x 4m

## **Configuration with trestles**



## **Configuration with trestles**



## Configuration with trestles large size



## Configuration cage d'escalier



#### Phase de montage sur Modalu







Extension sheet spacer:
Ideal for staircase configuration
Unforming without pressure thanks to the jack (see page 37)

## Pillar configuration



Pillar with special pillar clamps





Pillar for reinforcement of prewall

## Delivery - Storage - Lifting

Instructions strictly made for the large size

### 1) Delivery



# 2) Lifting during loading And unloading

⚠ 3 Panels on 4 points max



### 3) Storage

6 stacked panels maximum

The panels must at 40 cm from the floor



## Mouting of the panel

Instructions strictly made for the large size



(option)

## Mouting of the panel

Instructions strictly made for the large size

In the case of overlay, prepare the panel as follows: safety deployed and remove the props of the panel

10

Approach the panels until they are in contact





11