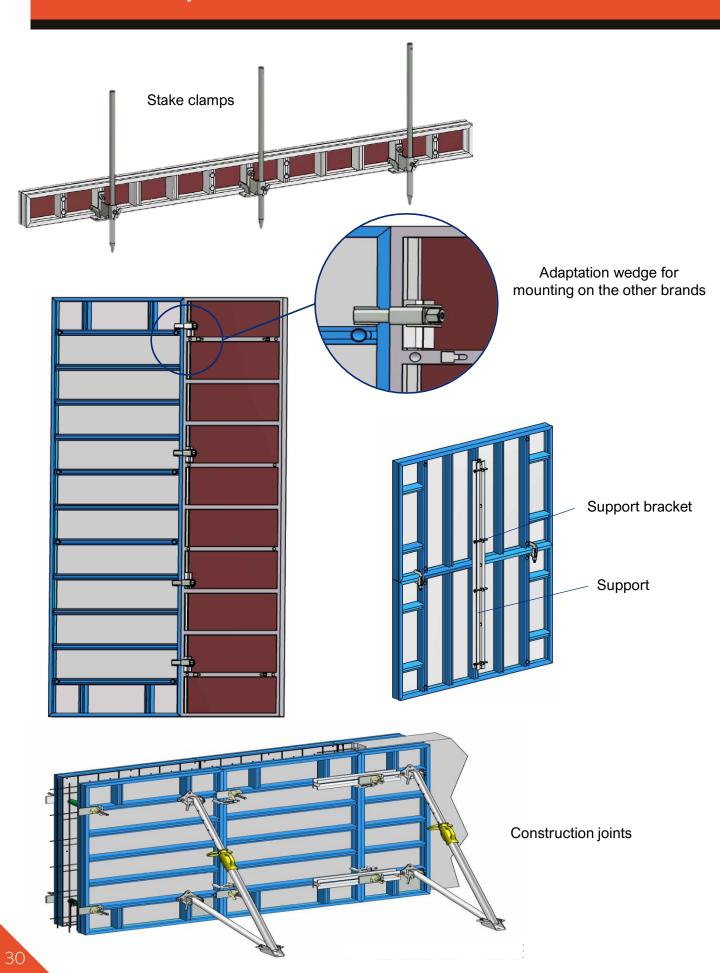

|                                          | [Kg] | Article n° |
|------------------------------------------|------|------------|
| Assembly clamp (nut lock)                | 1,0  | 208236     |
| pic page 14                              |      |            |
| Alignment clamp F 0-100 nut              | 4,9  | 104635     |
| Pic page 15                              | 5    |            |
| Angle/sheet clamp. 0-100 nut             | 3,7  | 204518     |
| pic page 27                              |      |            |
| S/E Pillar clamp from 200 to 400 Sp-     | 9,1  | 203931     |
| S/E Pillar clamp from 200 to 650 Sp-     | 15,2 | 204154     |
| Pillar clamp from 200 to 400 Sp-         | 11,5 | 203942     |
| Pillar clamp from 200 to 650 Sp-         | 17,6 | 204155     |
| S/E Rod for pillar clamp                 | 1,4  | 104652     |
| pic page 33                              |      |            |
| Adjustable spacer (16-18-20-22-24-25-30) | 14,4 | 103851     |
| pic page 29                              |      |            |
| Shift clamp for waling                   | 6,0  | 205144     |
| pic Page 29                              |      |            |
| Adaptation wedge Lg.110mm                | 0,2  | 209749     |
| Pic page 30                              |      |            |