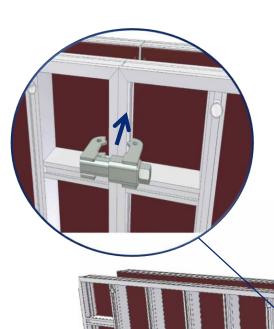

|                                          | [Kg] | Article n° |
|------------------------------------------|------|------------|
| Assembly clamp (nut lock)                | 1,0  | 208236     |
| pic page 14                              |      |            |
| Alignment clamp F 0-100 nut              | 4,9  | 104635     |
| Pic page 15                              | 5    |            |
| Angle/sheet clamp. 0-100 nut             | 3,7  | 204518     |
| pic page 27                              |      |            |
| S/E Pillar clamp from 200 to 400 Sp-     | 9,1  | 203931     |
| S/E Pillar clamp from 200 to 650 Sp-     | 15,2 | 204154     |
| Pillar clamp from 200 to 400 Sp-         | 11,5 | 203942     |
| Pillar clamp from 200 to 650 Sp-         | 17,6 | 204155     |
| S/E Rod for pillar clamp                 | 1,4  | 104652     |
| pic page 33                              |      |            |
| Adjustable spacer (16-18-20-22-24-25-30) | 14,4 | 103851     |
| pic page 29                              |      |            |
| Shift clamp for waling                   | 6,0  | 205144     |
| pic Page 29                              |      |            |
| Adaptation wedge Lg.110mm                | 0,2  | 209749     |
| Pic page 30                              |      |            |