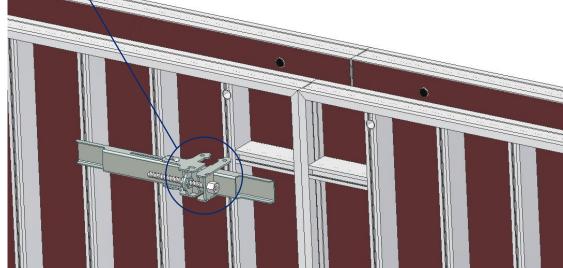

|                                          | [Kg] | Article n° |
|------------------------------------------|------|------------|
| Assembly clamp (nut lock)                | 1,0  | 208236     |
| pic page 14                              |      |            |
| Alignment clamp F 0-100 nut              | 4,9  | 104635     |
| Pic page 15                              | 5    |            |
| Angle/sheet clamp. 0-100 nut             | 3,7  | 204518     |
| pic page 27                              |      |            |
| S/E Pillar clamp from 200 to 400 Sp-     | 9,1  | 203931     |
| S/E Pillar clamp from 200 to 650 Sp-     | 15,2 | 204154     |
| Pillar clamp from 200 to 400 Sp-         | 11,5 | 203942     |
| Pillar clamp from 200 to 650 Sp-         | 17,6 | 204155     |
| S/E Rod for pillar clamp                 | 1,4  | 104652     |
| pic page 33                              |      |            |
| Adjustable spacer (16-18-20-22-24-25-30) | 14,4 | 103851     |
| pic page 29                              |      |            |
| Shift clamp for waling                   | 6,0  | 205144     |
| pic Page 29                              |      |            |
| Adaptation wedge Lg.110mm                | 0,2  | 209749     |
| Pic page 30                              |      |            |