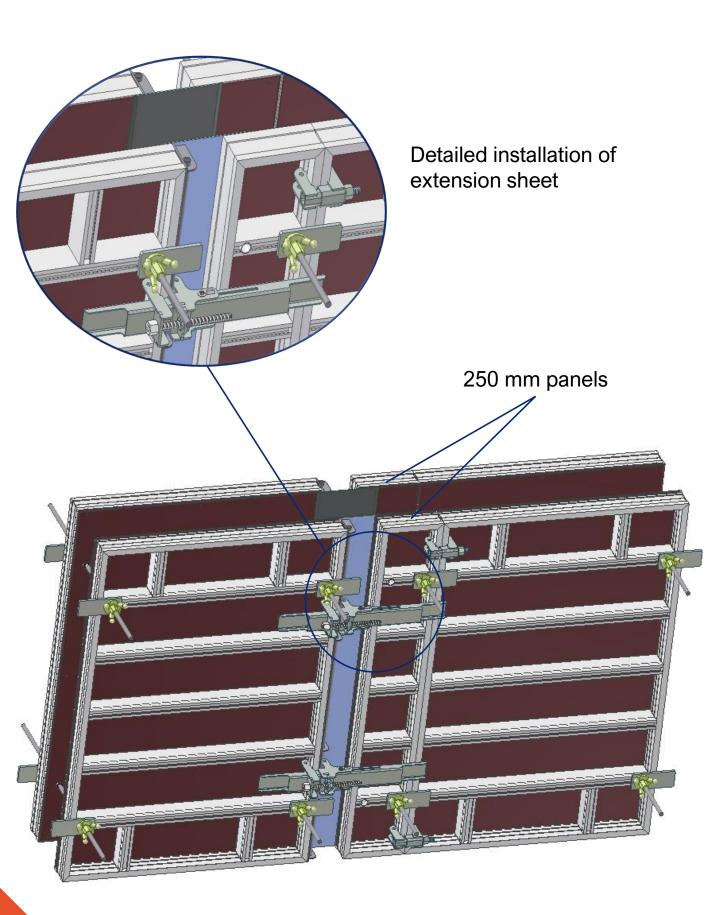

|                                                                        | [Kg] | Article n° |
|------------------------------------------------------------------------|------|------------|
| Internal polygon 0125x3000                                             | 21,6 | 100005     |
| Internal polygon 0125x2700                                             | 19,4 | 104688     |
| Internal polygon 0125x1500                                             | 10,7 | 100384     |
|                                                                        | -    |            |
| Pic page 24                                                            |      |            |
| Adjustable angle 015-0150x3000                                         | 62,0 | 104589     |
| Adjustable angle 015-0150x2700                                         | 55,2 | 104683     |
| Adjustable angle 015-0150x1500                                         | 31,2 | 103730     |
| Pic page 25                                                            |      |            |
| External angle 0x0x3000                                                | 26,1 | 104287     |
| External angle 0x0x2700                                                | 23,2 | 104679     |
| External angle 0x0x1500                                                | 13,1 | 101090     |
| Pic page 27                                                            |      |            |
| Int. Round corner 300x300x1500 (radius 150)  Pic page 32               | 39,6 | 209587     |
| Set of extension sheet spacer  Pic page 32                             | 12,1 | 208897     |
| Support 1750 Galvanized (Upn de 60)  Pic page 29                       | 18,6 | 103809     |
| Trestles extension 1390 Form/1 side (Modul ht1500) V/1.50 (with bolts) | 53,6 | 208792     |
| Base Trestles 2450 Form/1 suide (GF ht2750) V/1.50                     | 60,4 | 208792     |
| Pic page 30                                                            |      |            |