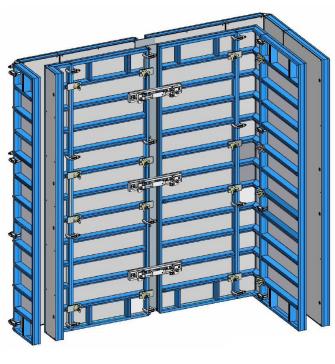

around 1500mm.

## Mounting of polygons



## Mouting of the Adjustable angle



## Mouting of the extension sheets



## Use of the angle 90°



Voile épaisseur 200



Voile épaisseur 250



Voile épaisseur 180



Voile épaisseur 220



Voile épaisseur 160



Autres épaisseurs possibles

## Use of the adjustable angle



## Example of use of the accessories



Complete platform including : gate, floor and bracket.
Suitable with modular panels







Shift clamp for waling



Panel support platform



## Exemples d'utilisation des accessoires



## Special configuration for pools





Pool 8m x 4m

## **Configuration with trestles**



## **Configuration with trestles**



## Configuration with trestles large size



## Configuration cage d'escalier



#### Phase de montage sur Modalu







Extension sheet spacer:
Ideal for staircase configuration
Unforming without pressure thanks to the jack (see page 37)

## Pillar configuration



Pillar with special pillar clamps





Pillar for reinforcement of prewall

## Delivery - Storage - Lifting

Instructions strictly made for the large size

### 1) Delivery



# 2) Lifting during loading And unloading

⚠ 3 Panels on 4 points max



### 3) Storage

6 stacked panels maximum

The panels must at 40 cm from the floor



## Mouting of the panel

Instructions strictly made for the large size



(option)

## Mouting of the panel

Instructions strictly made for the large size

In the case of overlay, prepare the panel as follows: safety deployed and remove the props of the panel

10

Approach the panels until they are in contact





1