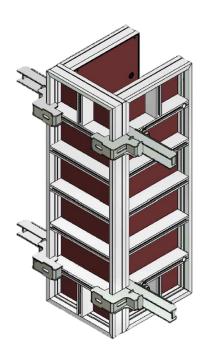

= 16m<sup>2</sup> with L max = 5 meters Maximum weight = 400 kg.



## Mounting of the safety bracket







### Formwork configuration stringers



Install the spacers in the middle of the panels 1.5m long and evenly distribute 2 spacers on the panels 3m long. Available on panels from 0,5m to 1m.



Sill configuration through pins positioned all around 1500mm.

## Mounting of polygons



## Mouting of the Adjustable angle



## Mouting of the extension sheets



## Use of the angle 90°



Voile épaisseur 200



Voile épaisseur 250



Voile épaisseur 180



Voile épaisseur 220



Voile épaisseur 160



Autres épaisseurs possibles

## Use of the adjustable angle



## Example of use of the accessories



Complete platform including : gate, floor and bracket.
Suitable with modular panels







Shift clamp for waling



Panel support platform



## Exemples d'utilisation des accessoires



## Special configuration for pools





Pool 8m x 4m

## **Configuration with trestles**



## **Configuration with trestles**



## Configuration with trestles large size



## Configuration cage d'escalier



#### Phase de montage sur Modalu







Extension sheet spacer:
Ideal for staircase configuration
Unforming without pressure thanks to the jack (see page 37)

## Pillar configuration



Pillar with special pillar clamps





Pillar for reinforcement of prewall

## Delivery - Storage - Lifting

Instructions strictly made for the large size

### 1) Delivery



# 2) Lifting during loading And unloading

⚠ 3 Panels on 4 points max



### 3) Storage

6 stacked panels maximum

The panels m