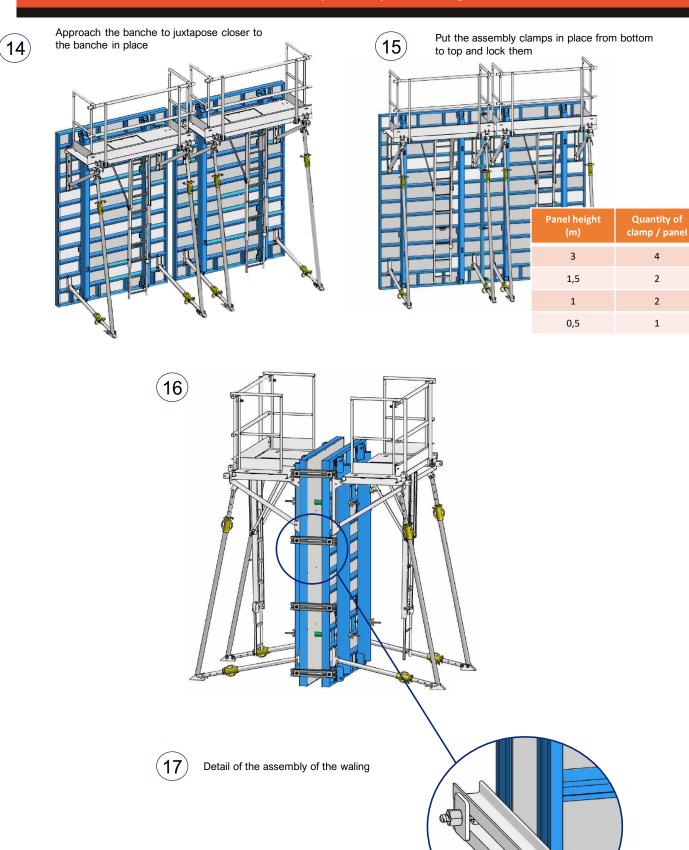

e



(option)

## Mouting of the panel

Instructions strictly made for the large size

In the case of overlay, prepare the panel as follows: safety deployed and remove the props of the panel

10

Approach the panels until they are in contact





11

Mout the props and their foot plates



| When the profiles are |
|-----------------------|
| aligned, block the    |
| assembly clamps       |

| Panel width<br>(m) | Quantity of<br>clamp /<br>panel |
|--------------------|---------------------------------|
| 2                  | 3                               |
| 1,5                | 2                               |
| 1                  | 2                               |



13

raise the panels by the lifting ring



## Mouting of the panel

Instructions strictly made for the large size



### Installation instructions and safety

#### Domain of use:

Modular formwork is intended for construction site personnel only.

Usage by the general public is prohibited.

#### Unloading and storage area:

Unloading operation are done under the supervision of an authorized person.

Prévoir une zone pour le déchargement et le stockage du matériel, proche de la zone de travail.

Provide an area for unloading and storage of materials near the working area.

Avoid any person under the load when using the crane.

## Recommendations when using lifting equipment:

Any lifting operation performed using a crane is in the presence of an operating manager. The use of forklifts is reserved to persons holding a driving license.

## <u>Checking and maintenance of equipment:</u>

Documents shall be