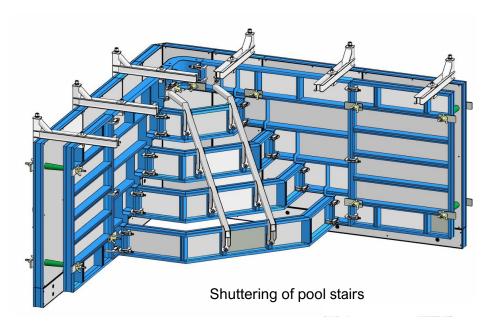

tringers



Install the spacers in the middle of the panels 1.5m long and evenly distribute 2 spacers on the panels 3m long. Available on panels from 0,5m to 1m.



Sill configuration through pins positioned all around 1500mm.

## Mounting of polygons



## Mouting of the Adjustable angle



## Mouting of the extension sheets



## Use of the angle 90°



Voile épaisseur 200



Voile épaisseur 250



Voile épaisseur 180



Voile épaisseur 220



Voile épaisseur 160



Autres épaisseurs possibles

## Use of the adjustable angle



## Example of use of the accessories



Complete platform including : gate, floor and bracket.
Suitable with modular panels







Shift clamp for waling



Panel support platform



## Exemples d'utilisation des accessoires



## Special configuration for pools





Pool 8m x 4m

## **Configuration with trestles**



## **Configuration with trestles**



## Configuration with trestles large size



## Configuration cage d'escalier



#### Phase de montage sur Modalu







Extension sheet spacer:
Ideal for staircase configuration
Unforming without pressure thanks to the jack (see page 37)

## Pillar configuration



Pillar with special pillar clamps





Pillar for reinforcement of prewall

## Delivery - Storage - Lifting

Instructions strictly made for the large size

### 1) Delivery



# 2) Lifting during loading And unloading

⚠ 3 Panels on 4 points max



### 3) Storage

6 stacked panels maximum

The panels must at 40 cm from the floor



## Mouting of the panel

Instructions strictly made for the large size



(option)

## Mouting of the pane