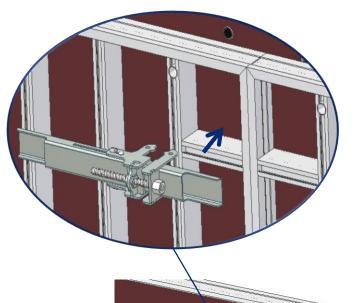

|                                          | [Kg] | Article n° |
|------------------------------------------|------|------------|
| Assembly clamp (nut lock)                | 1,0  | 208236     |
| pic page 14                              |      |            |
| Alignment clamp F 0-100 nut              | 4,9  | 104635     |
| Pic page 15                              | 5    |            |
| Angle/sheet clamp. 0-100 nut             | 3,7  | 204518     |
| pic page 27                              |      |            |
| S/E Pillar clamp from 200 to 400 Sp-     | 9,1  | 203931     |
| S/E Pillar clamp from 200 to 650 Sp-     | 15,2 | 204154     |
| Pillar clamp from 200 to 400 Sp-         | 11,5 | 203942     |
| Pillar clamp from 200 to 650 Sp-         | 17,6 | 204155     |
| S/E Rod for pillar clamp                 | 1,4  | 104652     |
| pic page 33                              |      |            |
| Adjustable spacer (16-18-20-22-24-25-30) | 14,4 | 103851     |
| pic page 29                              |      |            |
| Shift clamp for waling                   | 6,0  | 205144     |
| pic Page 29                              |      |            |
| Adaptation wedge Lg.110mm                | 0,2  | 209749     |
| Pic page 30                              |      |            |