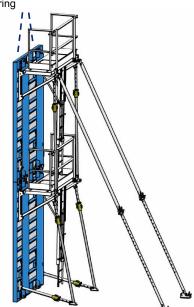

r



## Mouting of the panel

Instructions strictly made for the large size



(option)

## Mouting of the panel

Instructions strictly made for the large size

In the case of overlay, prepare the panel as follows: safety deployed and remove the props of the panel

10

Approach the panels until they are in contact





11

Mout the props and their foot plates



| When the profiles are |
|-----------------------|
| aligned, block the    |
| assembly clamps       |

| Panel width<br>(m) | Quantity of<br>clamp /<br>panel |
|--------------------|---------------------------------|
| 2                  | 3                               |
| 1,5                | 2                               |
| 1                  | 2                               |



13

raise the panels by the lifting ring



## Mouting of the panel

Instructions strictly made for the large size



### Installation instructions and safety

#### Domain of use:

Modular formwork is intended for construction site personnel only.

Usage by the general public is prohibited.

#### Unloading and storage area:

Unloading operation are done under the supervision of an authorized person.

Prévoir une zone pour le déchargement et le stockage du matériel, proche de la zone de travail.

Provide an area for unloading and storage of materials near the working area.

Avoid any person under the load when using the crane.

## Recommendations when using lifting equipment:

Any lifting operation performed using a crane is in the presence of an operating manager. The use of forklifts is reserved to persons holding a driving licen