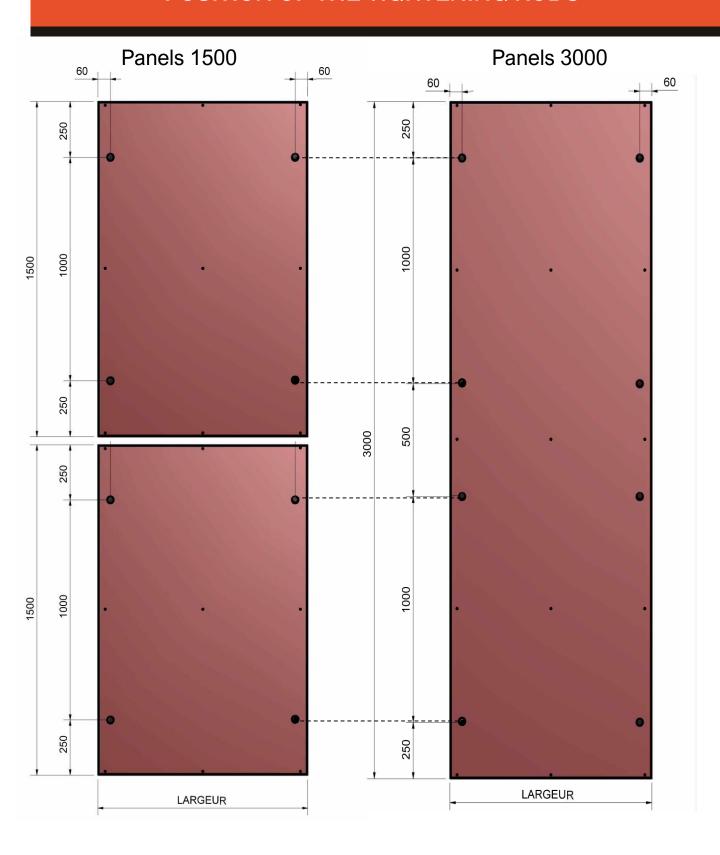

Tools required: level, hammer, wrench 30, etc ...

|                             | [Kg]  | Article n° |
|-----------------------------|-------|------------|
| Element Modalu 200x1500     | 9,9   | 101065     |
| Element Modalu 200x3000     | 19,5  | 104590     |
| Element Modalu 250x1000     | 7,7   | 100296     |
| Element Modalu 250x1500     | 11,2  | 100297     |
| Element Modalu 250x2000     | 14,8  | 100298     |
| Element Modalu 250x2700     | 19,1  | 104935     |
| Element Modalu 250x3000     | 22,0  | 100299     |
| Element Modalu 300x2700     | 20,1  | 104647     |
| Element Modalu 450x2700     | 27,0  | 104694     |
| Element Modalu 500x1000     | 12,8  | 100300     |
| Element Modalu 500x1500     | 18,4  | 100301     |
| Element Modalu 500x2000     | 24,0  | 100302     |
| Element Modalu 500x2700     | 30,5  | 104644     |
| Element Modalu 500x3000     | 35,2  | 100303     |
| Element Modalu 600x2700     | 33,2  | 104641     |
| Element Modalu 750x1000     | 17,3  | 100304     |
| Element Modalu 750x1500     | 24,8  | 100305     |
| Element Modalu 750x2000     | 32,5  | 100306     |
| Element Modalu 750x2700     | 41,0  | 104726     |
| Element Modalu 750x3000     | 47,7  | 100307     |
| Element Modalu 900x2700     | 48,2  | 104611     |
| Element Modalu 1000x1000    | 22,4  | 100308     |
| Element Modalu 1000x1500    | 32,0  | 100309     |
| Element Modalu 1000x2000    | 41,6  | 100310     |
| Element Modalu 1000x3000    | 60,8  | 100311     |
| Element Modalu GF 2000x3000 | 235,0 | 104647     |
|                             |       |            |