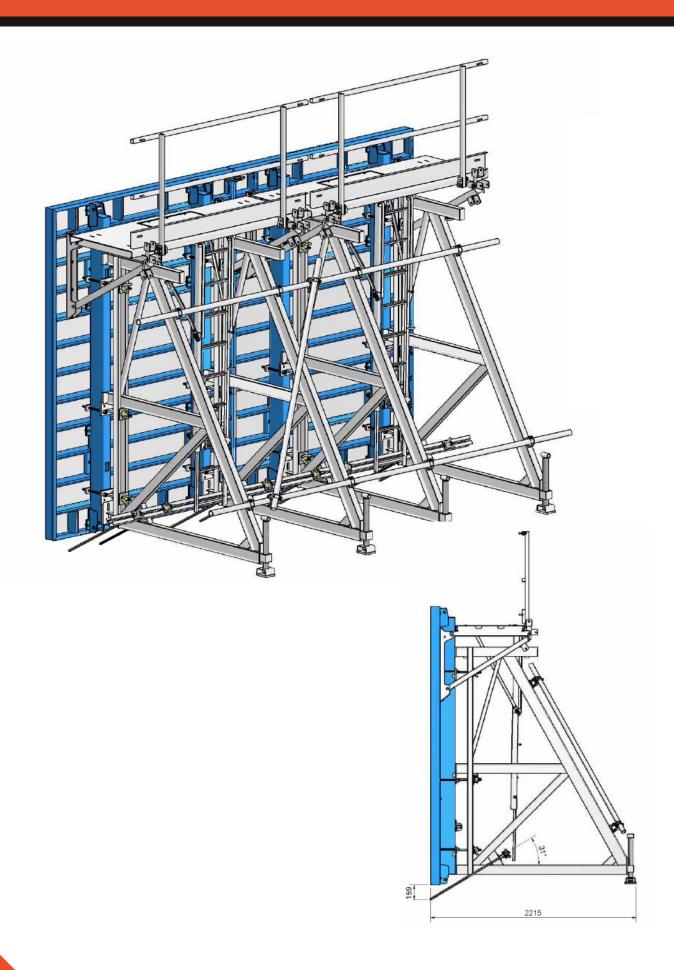

panels from 0,5m to 1m.



Sill configuration through pins positioned all around 1500mm.

## Mounting of polygons



## Mouting of the Adjustable angle



## Mouting of the extension sheets



## Use of the angle 90°



Voile épaisseur 200



Voile épaisseur 250



Voile épaisseur 180



Voile épaisseur 220



Voile épaisseur 160



Autres épaisseurs possibles

## Use of the adjustable angle



## Example of use of the accessories



Complete platform including : gate, floor and bracket.
Suitable with modular panels







Shift clamp for waling



Panel support platform



## Exemples d'utilisation des accessoires



## Special configuration for pools





Pool 8m x 4m

## **Configuration with trestles**



## **Configuration with trestles**



## Configuration with trestles large size



## Configuration cage d'escalier



#### Phase de montage sur Modalu







Extension sheet spacer:
Ideal for staircase configuration
Unforming without pressure thanks to the jack (see page 37)

## Pillar configuration



Pillar with special pillar clamps





Pillar for reinforcement of prewall

## Delivery - Storage - Lifting

Instructions strictly made for the large size

### 1) Delivery



# 2) Lifting during loading And unloading

⚠ 3 Panels on 4 points max



### 3) Storage

6 stacked panels maximum

The panels must at 40 cm from the floor



## Mouting of the panel

Instructions strictly made for the large size



(option)

## Mouting of the panel

Instructions strictly made for the large size

In the case of overlay, prepare the panel as follows: safety deployed and remove the pr