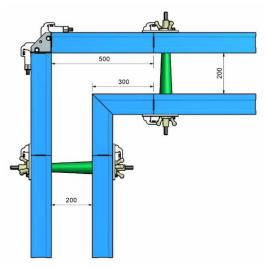

s using the wrench 30 to block the prop clamp.



2 meters ≤ X ≤ 3 meters

## Mouting of the lifting ring



Pallet rings

## Lifting instructions



While complying with Modalu pliers assembly instructions.

Lifting of 2 strands balanced with 2 lifting rings.

Liftable maximum area = 16m<sup>2</sup> with L max = 5 meters Maximum weight = 400 kg.



## Mounting of the safety bracket







### Formwork configuration stringers



Install the spacers in the middle of the panels 1.5m long and evenly distribute 2 spacers on the panels 3m long. Available on panels from 0,5m to 1m.



Sill configuration through pins positioned all around 1500mm.

## Mounting of polygons



## Mouting of the Adjustable angle



## Mouting of the extension sheets



## Use of the angle 90°



Voile épaisseur 200



Voile épaisseur 250



Voile épaisseur 180



Voile épaisseur 220



Voile épaisseur 160



Autres épaisseurs possibles

## Use of the adjustable angle



## Example of use of the accessories



Complete platform including : gate, floor and bracket.
Suitable with modular panels







Shift clamp for waling



Panel support platform



## Exemples d'utilisation des accessoires



## Special configuration for pools





Pool 8m x 4m

## **Configuration with trestles**



## **Configuration with trestles**



## Configuration with trestles large size



## Configuration cage d'escalier



#### Phase de montage sur Modalu







Extension sheet spacer:
Ideal for staircase configuration
Unforming without pressure thanks to the jack (see page 37)

## Pillar configuration



Pillar with specia