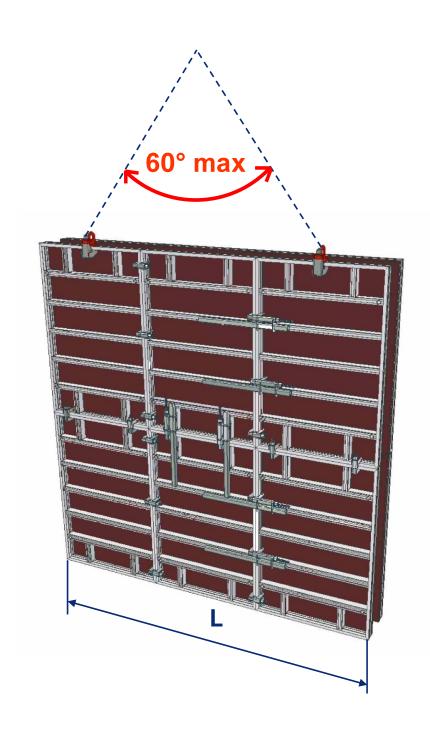

els

### 1) Standing panels

Example with panels1500mm



Screw the two wing nuts. Carefully check the holes without rods include plugs on the forming face side.



### 2) Laying panels



- Tightening rod
- No tightening rod

## Tightening detail of the panels

### 3) Superposition

Example with panels1500mm



### Mouting of the prop clamp



Slide the screws T in the groove of the panel, turn of ¼ turn to stop the screws and then screw the nuts using the wrench 30 to block the prop clamp.



2 meters ≤ X ≤ 3 meters

## Mouting of the lifting ring



Pallet rings

## Lifting instructions



While complying with Modalu pliers assembly instructions.

Lifting of 2 strands balanced with 2 lifting rings.

Liftable maximum area = 16m<sup>2</sup> with L max = 5 meters Maximum weight = 400 kg.



## Mounting of the safety bracket







### Formwork configuration stringers



Install the spacers in the middle of the panels 1.5m long and evenly distribute 2 spacers on the panels 3m long. Available on panels from 0,5m to 1m.



Sill configuration through pins positioned all around 1500mm.

## Mounting of polygons



## Mouting of the Adjustable angle



## Mouting of the extension sheets



## Use of the angle 90°



Voile épaisseur 200



Voile épaisseur 250



Voile épaisseur 180



Voile épaisseur 220



Voile épaisseur 160



Autres épaisseurs possibles

## Use of the adjustable angle



## Example of use of the accessories



Complete platform including : gate, floor and bracket.
Suitable with modular panels







Shift clamp for waling



Panel support platform



## Exemple