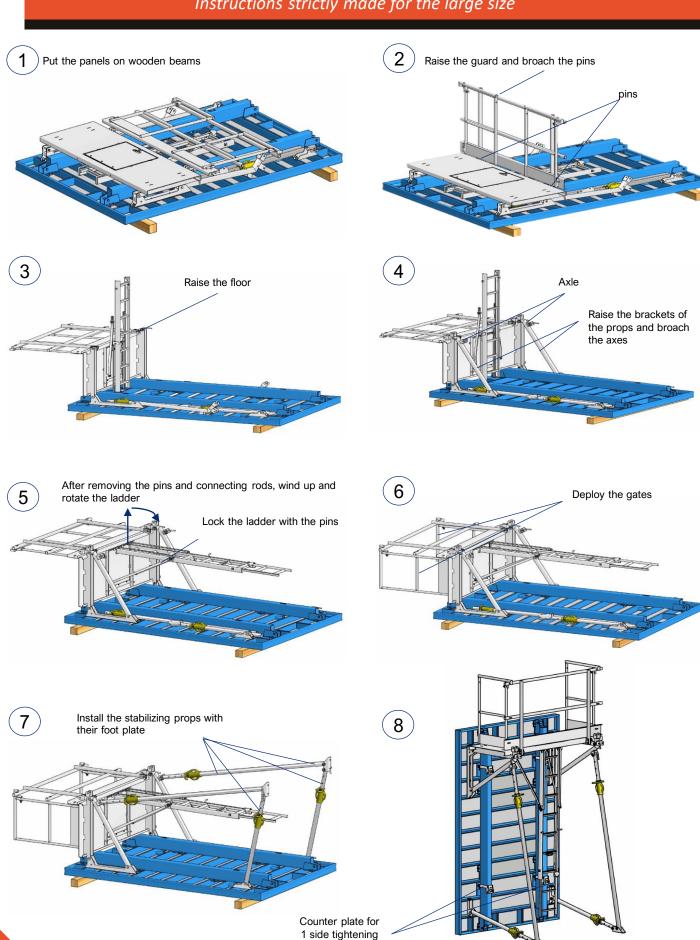

Special configuration for pools





Pool 8m x 4m

## **Configuration with trestles**



## **Configuration with trestles**



## Configuration with trestles large size



## Configuration cage d'escalier



#### Phase de montage sur Modalu







Extension sheet spacer:
Ideal for staircase configuration
Unforming without pressure thanks to the jack (see page 37)

## Pillar configuration



Pillar with special pillar clamps





Pillar for reinforcement of prewall

## Delivery - Storage - Lifting

Instructions strictly made for the large size

### 1) Delivery



# 2) Lifting during loading And unloading

⚠ 3 Panels on 4 points max



### 3) Storage

6 stacked panels maximum

The panels must at 40 cm from the floor



## Mouting of the panel

Instructions strictly made for the large size



(option)

## Mouting of the panel

Instructions strictly made for the large size

In the case of overlay, prepare the panel as follows: safety deployed and remove the props of the panel

10

Approach the panels until they are in contact





11

Mout the props and their foot plates



| When the profiles are |
|-----------------------|
| aligned, block the    |
| assembly clamps       |

| Panel width<br>(m) | Quantity of<br>clamp /<br>panel |
|--------------------|---------------------------------|
| 2                  | 3                               |
| 1,5                | 2                               |
| 1                  | 2                               |



13

raise the panels by the lifting ring



## Mouting of the panel

Instructions strictly made for the large size



#