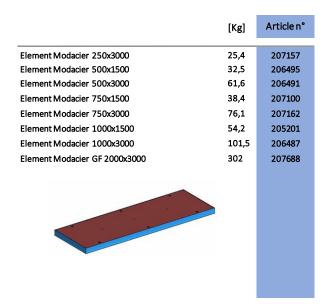

Tools required: level, hammer, wrench 30, etc ...

|                             | [Kg]  | Article n° |
|-----------------------------|-------|------------|
| Element Modalu 200x1500     | 9,9   | 101065     |
| Element Modalu 200x3000     | 19,5  | 104590     |
| Element Modalu 250x1000     | 7,7   | 100296     |
| Element Modalu 250x1500     | 11,2  | 100297     |
| Element Modalu 250x2000     | 14,8  | 100298     |
| Element Modalu 250x2700     | 19,1  | 104935     |
| Element Modalu 250x3000     | 22,0  | 100299     |
| Element Modalu 300x2700     | 20,1  | 104647     |
| Element Modalu 450x2700     | 27,0  | 104694     |
| Element Modalu 500x1000     | 12,8  | 100300     |
| Element Modalu 500x1500     | 18,4  | 100301     |
| Element Modalu 500x2000     | 24,0  | 100302     |
| Element Modalu 500x2700     | 30,5  | 104644     |
| Element Modalu 500x3000     | 35,2  | 100303     |
| Element Modalu 600x2700     | 33,2  | 104641     |
| Element Modalu 750x1000     | 17,3  | 100304     |
| Element Modalu 750x1500     | 24,8  | 100305     |
| Element Modalu 750x2000     | 32,5  | 100306     |
| Element Modalu 750x2700     | 41,0  | 104726     |
| Element Modalu 750x3000     | 47,7  | 100307     |
| Element Modalu 900x2700     | 48,2  | 104611     |
| Element Modalu 1000x1000    | 22,4  | 100308     |
| Element Modalu 1000x1500    | 32,0  | 100309     |
| Element Modalu 1000x2000    | 41,6  | 100310     |
| Element Modalu 1000x3000    | 60,8  | 100311     |
| Element Modalu GF 2000x3000 | 235,0 | 104647     |
|                             |       |            |