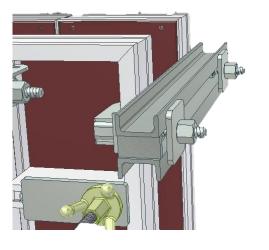

3000

Possibility to work with rod Ø23mm for more resistance



#### dimensions of the beam



### Mounting of the assembly clamps



When the panels are in place and aligned, install the assembly pliers and tighten the nut with the key 30



IMPORTANT: The assembly pliers can accept compensation of 3cm maximum thickness.

## Mounting of the alignment clamp



In case you need a reinforcment or an extension install the alignment clamp.





### **IMPORTANT:**

The alignment clamps can accept compensations maximum thickness of 10cm.

### Mouting of the waling set

When the panels are in place and aligned, remove the 2 clamps outwards of all Spacer, set up by plating all the spacer on the profile of the panels and then put up a clamp and then the other and blocking at the desired height.





| Height of the panel | Quantity of waling |
|---------------------|--------------------|
| 250                 | 1                  |
| 500                 | 2                  |
| 750                 | 2                  |
| 1000                | 2                  |
| 1500                | 2                  |
| 2700                | 3                  |
| 3000                | 4                  |



Adjustable version

## Tightening detail of the panels

### 1) Standing panels

Example with panels1500mm



Screw the two wing nuts. Carefully check the holes without rods include plugs on the forming face side.



### 2) Laying panels



- Tightening rod
- No tightening rod

## Tightening detail of the panels

### 3) Superposition

Example with panels1500mm



### Mouting of the prop c