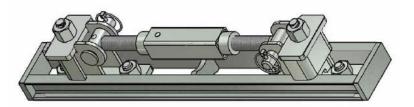

|                                          | [Kg] | Article n° |
|------------------------------------------|------|------------|
| Assembly clamp (nut lock)                | 1,0  | 208236     |
| pic page 14                              |      |            |
| Alignment clamp F 0-100 nut              | 4,9  | 104635     |
| Pic page 15                              | 5    |            |
| Angle/sheet clamp. 0-100 nut             | 3,7  | 204518     |
| pic page 27                              |      |            |
| S/E Pillar clamp from 200 to 400 Sp-     | 9,1  | 203931     |
| S/E Pillar clamp from 200 to 650 Sp-     | 15,2 | 204154     |
| Pillar clamp from 200 to 400 Sp-         | 11,5 | 203942     |
| Pillar clamp from 200 to 650 Sp-         | 17,6 | 204155     |
| S/E Rod for pillar clamp                 | 1,4  | 104652     |
| pic page 33                              |      |            |
| Adjustable spacer (16-18-20-22-24-25-30) | 14,4 | 103851     |
| pic page 29                              |      |            |
| Shift clamp for waling                   | 6,0  | 205144     |
| pic Page 29                              |      |            |
| Adaptation wedge Lg.110mm                | 0,2  | 209749     |
| Pic page 30                              |      |            |