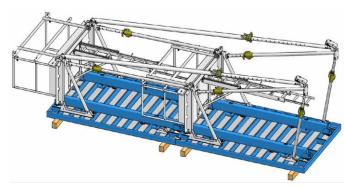

imum

The panels must at 40 cm from the floor



## Mouting of the panel

Instructions strictly made for the large size



(option)

## Mouting of the panel

Instructions strictly made for the large size

In the case of overlay, prepare the panel as follows: safety deployed and remove the props of the panel

10

Approach the panels until they are in contact





11

Mout the props and their foot plates



| When the profiles are |
|-----------------------|
| aligned, block the    |
| assembly clamps       |

| Panel width<br>(m) | Quantity of<br>clamp /<br>panel |
|--------------------|---------------------------------|
| 2                  | 3                               |
| 1,5                | 2                               |
| 1                  | 2                               |



13

raise the panels by the lifting ring



## Mouting of the panel

Instructions strictly made for the large size



### Installation instructions and safety

#### Domain of use:

Modular formwork is intended for construction site personnel only.

Usage by the general public is prohibited.

#### Unloading and storage area:

Unloading operation are done under the supervision of an authorized person.

Prévoir une zone pour le déchargement et le stockage du matériel, proche de la zone de travail.

Provide an area for unloading and storage of materials near the working area.

Avoid any person under the load when using the crane.

## Recommendations when using lifting equipment:

Any lifting operation performed using a crane is in the presence of an operating manager. The use of forklifts is