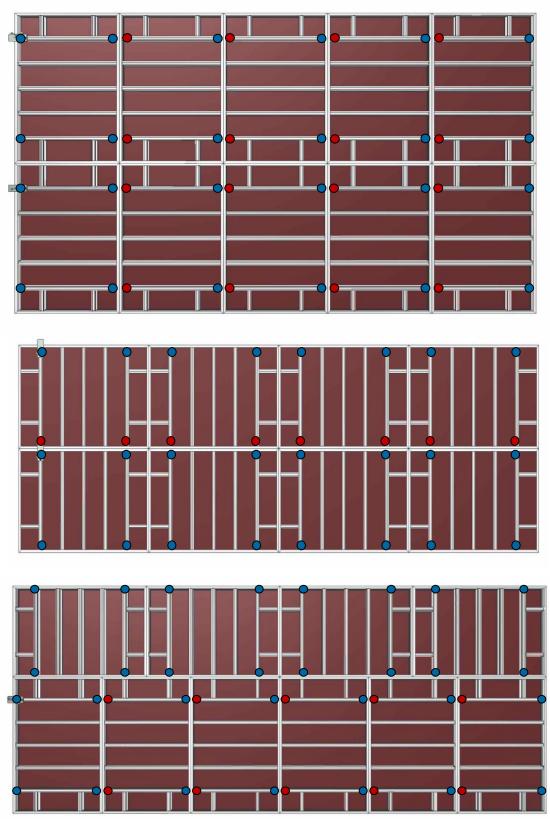

|                                          | [Kg] | Article n° |
|------------------------------------------|------|------------|
| Assembly clamp (nut lock)                | 1,0  | 208236     |
| pic page 14                              |      |            |
| Alignment clamp F 0-100 nut              | 4,9  | 104635     |
| Pic page 15                              | 5    |            |
| Angle/sheet clamp. 0-100 nut             | 3,7  | 204518     |
| pic page 27                              |      |            |
| S/E Pillar clamp from 200 to 400 Sp-     | 9,1  | 203931     |
| S/E Pillar clamp from 200 to 650 Sp-     | 15,2 | 204154     |
| Pillar clamp from 200 to 400 Sp-         | 11,5 | 203942     |
| Pillar clamp from 200 to 650 Sp-         | 17,6 | 204155     |
| S/E Rod for pillar clamp                 | 1,4  | 104652     |
| pic page 33                              |      |            |
| Adjustable spacer (16-18-20-22-24-25-30) | 14,4 | 103851     |
| pic page 29                              |      |            |
| Shift clamp for waling                   | 6,0  | 205144     |
| pic Page 29                              |      |            |
| Adaptation wedge Lg.110mm                | 0,2  | 209749     |
| Pic page 30                              |      |            |

|                                                                        |             | [Kg]        | Article n°       |
|------------------------------------------------------------------------|-------------|-------------|------------------|
| Assembly clamp to hit                                                  |             | 1,2         | 207852           |
| Shift clamp 0 to 6cm pitch of 1cm<br>Shift clamp 0 to 20cm pitch of1cm |             | 2,6<br>3,0  | 205136<br>205136 |
| Waling1000 Waling 600                                                  | pic page 16 | 13,2<br>9,0 | 104652<br>103999 |
| Floor attachment clamp                                                 | pic page 29 | 0,8         | 102633           |
| Body of waling clamp                                                   | pic page 16 | 0,8         | 103997           |
| Safety post bracket                                                    | pic page 29 | 1,8         | 205181           |
| Upper rod bracket                                                      | pic page 29 | 0,5         | 104721           |