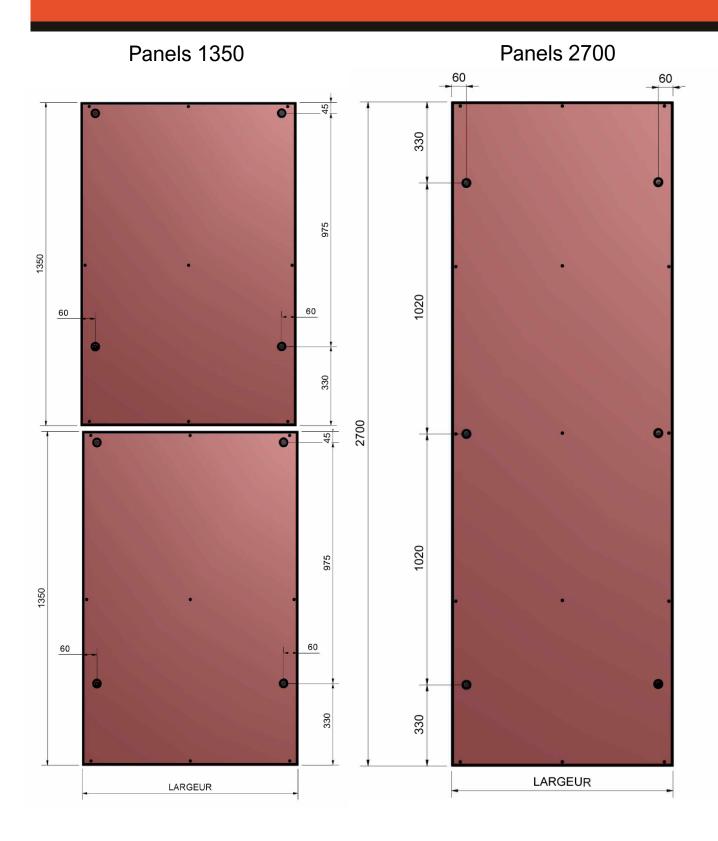

Tools required: level, hammer, wrench 30, etc ...

|                             | [Kg]  | Article n° |
|-----------------------------|-------|------------|
| Element Modalu 200x1500     | 9,9   | 101065     |
| Element Modalu 200x3000     | 19,5  | 104590     |
| Element Modalu 250x1000     | 7,7   | 100296     |
| Element Modalu 250x1500     | 11,2  | 100297     |
| Element Modalu 250x2000     | 14,8  | 100298     |
| Element Modalu 250x2700     | 19,1  | 104935     |
| Element Modalu 250x3000     | 22,0  | 100299     |
| Element Modalu 300x2700     | 20,1  | 104647     |
| Element Modalu 450x2700     | 27,0  | 104694     |
| Element Modalu 500x1000     | 12,8  | 100300     |
| Element Modalu 500x1500     | 18,4  | 100301     |
| Element Modalu 500x2000     | 24,0  | 100302     |
| Element Modalu 500x2700     | 30,5  | 104644     |
| Element Modalu 500x3000     | 35,2  | 100303     |
| Element Modalu 600x2700     | 33,2  | 104641     |
| Element Modalu 750x1000     | 17,3  | 100304     |
| Element Modalu 750x1500     | 24,8  | 100305     |
| Element Modalu 750x2000     | 32,5  | 100306     |
| Element Modalu 750x2700     | 41,0  | 104726     |
| Element Modalu 750x3000     | 47,7  | 100307     |
| Element Modalu 900x2700     | 48,2  | 104611     |
| Element Modalu 1000x1000    | 22,4  | 100308     |
| Element Modalu 1000x1500    | 32,0  | 100309     |
| Element Modalu 1000x2000    | 41,6  | 100310     |
| Element Modalu 1000x3000    | 60,8  | 100311     |
| Element Modalu GF 2000x3000 | 235,0 | 104647     |
|                             |       |            |