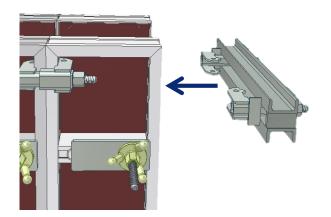

0x3000

Possibility to work with rod Ø23mm for more resistance



#### dimensions of the beam



### Mounting of the assembly clamps



When the panels are in place and aligned, install the assembly pliers and tighten the nut with the key 30



IMPORTANT: The assembly pliers can accept compensation of 3cm maximum thickness.

## Mounting of the alignment clamp



In case you need a reinforcment or an extension install the alignment clamp.





### **IMPORTANT:**

The alignment clamps can accept compensations maximum thickness of 10cm.

### Mouting of the waling set

When the panels are in place and aligned, remove the 2 clamps outwards of all Spacer, set up by plating all the spacer on the profile of the panels and then put up a clamp and then the other and blocking at the desired height.





| Height of the panel | Quantity of waling |
|---------------------|--------------------|
| 250                 | 1                  |
| 500                 | 2                  |
| 750                 | 2                  |
| 1000                | 2                  |
| 1500                | 2                  |
| 2700                | 3                  |
| 3000                | 4                  |



Adjustable version

## Tightening detail of the panels

### 1) Standing panels

Example with panels1500mm



Screw the two wing nuts. Carefully check the holes without rods include plugs on the forming face side.



### 2) Laying panels



- Tightening rod
- No tightening rod

## Tightening detail of the panels

### 3) Superposition

Example with panels1500mm



### Mouting of the prop