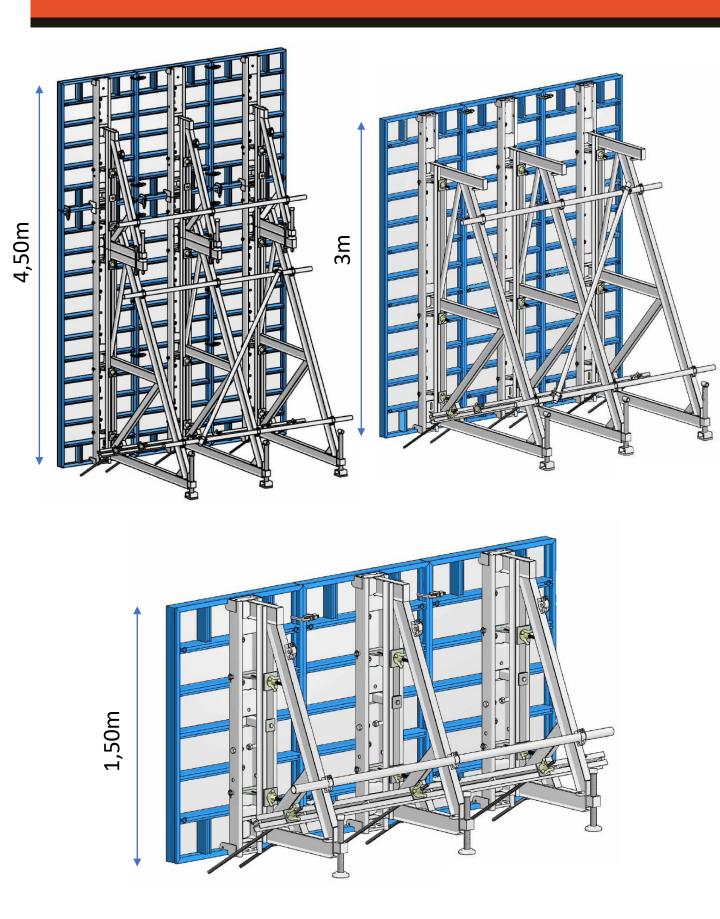

2 spacers on the panels 3m long. Available on panels from 0,5m to 1m.



Sill configuration through pins positioned all around 1500mm.

## Mounting of polygons



## Mouting of the Adjustable angle



## Mouting of the extension sheets



## Use of the angle 90°



Voile épaisseur 200



Voile épaisseur 250



Voile épaisseur 180



Voile épaisseur 220



Voile épaisseur 160



Autres épaisseurs possibles

## Use of the adjustable angle



## Example of use of the accessories



Complete platform including : gate, floor and bracket.
Suitable with modular panels







Shift clamp for waling



Panel support platform



## Exemples d'utilisation des accessoires



## Special configuration for pools





Pool 8m x 4m

## **Configuration with trestles**



## **Configuration with trestles**



## Configuration with trestles large size



## Configuration cage d'escalier



#### Phase de montage sur Modalu







Extension sheet spacer:
Ideal for staircase configuration
Unforming without pressure thanks to the jack (see page 37)

## Pillar configuration



Pillar with special pillar clamps





Pillar for reinforcement of prewall

## Delivery - Storage - Lifting

Instructions strictly made for the large size

### 1) Delivery



# 2) Lifting during loading And unloading

⚠ 3 Panels on 4 points max



### 3) Storage

6 stacked panels maximum

The panels must at 40 cm from the floor



## Mouting of the panel

Instructions strictly made for the large size



(option)

## Mouting of the panel

Instructions strictly made for the large size

In the case of overlay, prepare the panel