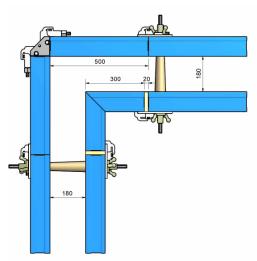

|                                          | [Kg] | Article n° |
|------------------------------------------|------|------------|
| Assembly clamp (nut lock)                | 1,0  | 208236     |
| pic page 14                              |      |            |
| Alignment clamp F 0-100 nut              | 4,9  | 104635     |
| Pic page 15                              | 5    |            |
| Angle/sheet clamp. 0-100 nut             | 3,7  | 204518     |
| pic page 27                              |      |            |
| S/E Pillar clamp from 200 to 400 Sp-     | 9,1  | 203931     |
| S/E Pillar clamp from 200 to 650 Sp-     | 15,2 | 204154     |
| Pillar clamp from 200 to 400 Sp-         | 11,5 | 203942     |
| Pillar clamp from 200 to 650 Sp-         | 17,6 | 204155     |
| S/E Rod for pillar clamp                 | 1,4  | 104652     |
| pic page 33                              |      |            |
| Adjustable spacer (16-18-20-22-24-25-30) | 14,4 | 103851     |
| pic page 29                              |      |            |
| Shift clamp for waling                   | 6,0  | 205144     |
| pic Page 29                              |      |            |
| Adaptation wedge Lg.110mm                | 0,2  | 209749     |
| Pic page 30                              |      |            |