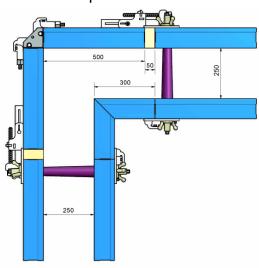

|                                          | [Kg] | Article n° |
|------------------------------------------|------|------------|
| Assembly clamp (nut lock)                | 1,0  | 208236     |
| pic page 14                              |      |            |
| Alignment clamp F 0-100 nut              | 4,9  | 104635     |
| Pic page 15                              | 5    |            |
| Angle/sheet clamp. 0-100 nut             | 3,7  | 204518     |
| pic page 27                              |      |            |
| S/E Pillar clamp from 200 to 400 Sp-     | 9,1  | 203931     |
| S/E Pillar clamp from 200 to 650 Sp-     | 15,2 | 204154     |
| Pillar clamp from 200 to 400 Sp-         | 11,5 | 203942     |
| Pillar clamp from 200 to 650 Sp-         | 17,6 | 204155     |
| S/E Rod for pillar clamp                 | 1,4  | 104652     |
| pic page 33                              |      |            |
| Adjustable spacer (16-18-20-22-24-25-30) | 14,4 | 103851     |
| pic page 29                              |      |            |
| Shift clamp for waling                   | 6,0  | 205144     |
| pic Page 29                              |      |            |
| Adaptation wedge Lg.110mm                | 0,2  | 209749     |
| Pic page 30                              |      |            |