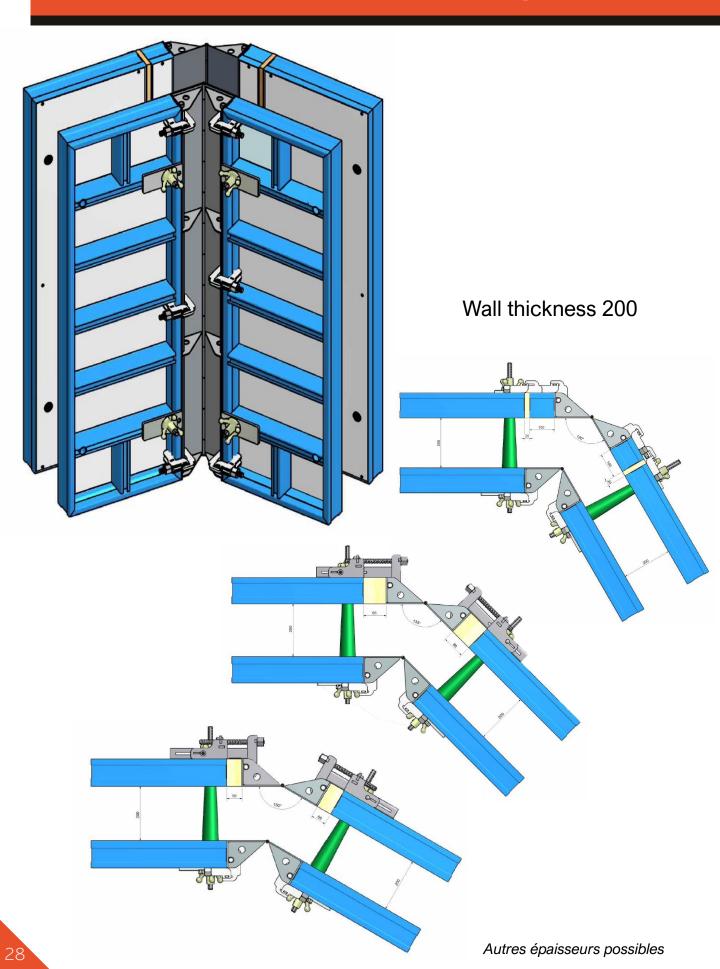

|                                                                        | [Kg] | Article n° |
|------------------------------------------------------------------------|------|------------|
| Internal polygon 0125x3000                                             | 21,6 | 100005     |
| Internal polygon 0125x2700                                             | 19,4 | 104688     |
| Internal polygon 0125x1500                                             | 10,7 | 100384     |
|                                                                        | -    |            |
| Pic page 24                                                            |      |            |
| Adjustable angle 015-0150x3000                                         | 62,0 | 104589     |
| Adjustable angle 015-0150x2700                                         | 55,2 | 104683     |
| Adjustable angle 015-0150x1500                                         | 31,2 | 103730     |
| Pic page 25                                                            |      |            |
| External angle 0x0x3000                                                | 26,1 | 104287     |
| External angle 0x0x2700                                                | 23,2 | 104679     |
| External angle 0x0x1500                                                | 13,1 | 101090     |
| Pic page 27                                                            |      |            |
| Int. Round corner 300x300x1500 (radius 150)  Pic page 32               | 39,6 | 209587     |
| Set of extension sheet spacer  Pic page 32                             | 12,1 | 208897     |
| Support 1750 Galvanized (Upn de 60)  Pic page 29                       | 18,6 | 103809     |
| Trestles extension 1390 Form/1 side (Modul ht1500) V/1.50 (with bolts) | 53,6 | 208792     |
| Base Trestles 2450 Form/1 suide (GF ht2750) V/1.50                     | 60,4 | 208792     |
| Pic page 30                                                            |      |            |